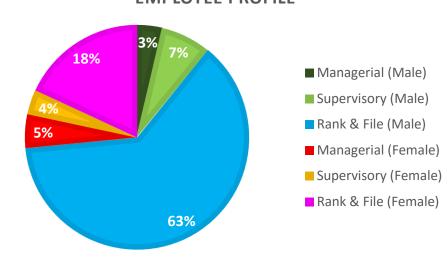

## Water Quality **POWER CONSUMPTION** (IN MILLION KWH) Microbiological Test Population actually served by utility 84,535 0.178 **Required minimum number of sample** 17 0.157 No. of samples examined 18 0.152 Samples showing presence of coliform group 0 • Samples showing presence of coliform colonies n/a • Samples showing presence of fecal coliform 0 • Heterotrophic Plate Count (HPC) o % of samples that meets standard 100% **Average Chlorine Residual** 0.4 ppm Year ago Month ago This month **EMPLOYEE PROFILE** No. of Active Service Connections