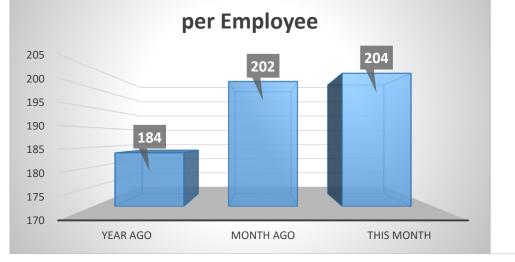

## Water Quality **POWER CONSUMPTION** (IN MILLION KWH) Microbiological Test Population actually served by utility 84,535 0.178 **Required minimum number of sample** 17 0.157 No. of samples examined 18 0.152 Samples showing presence of coliform group 0 • Samples showing presence of coliform colonies n/a • Samples showing presence of fecal coliform 0 • Heterotrophic Plate Count (HPC) o % of samples that meets standard 100% **Average Chlorine Residual** 0.4 ppm Year ago Month ago This month **EMPLOYEE PROFILE** No. of Active Service Connections