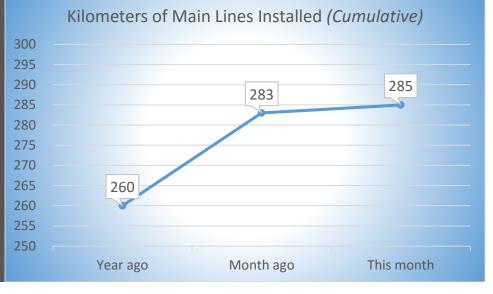

## **Digos Water District** Water Statistics (January 2016)



New

149



74

101



## **Digos Water District** Water Statistics (January 2016)

## Water Quality **POWER CONSUMPTION** (IN MILLION KWH) Microbiological Test Population actually served by utility 84,535 0.178 **Required minimum number of sample** 17 0.157 No. of samples examined 18 0.152 Samples showing presence of coliform group 0 • Samples showing presence of coliform colonies n/a • Samples showing presence of fecal coliform 0 • Heterotrophic Plate Count (HPC) o % of samples that meets standard 100% **Average Chlorine Residual** 0.4 ppm Year ago Month ago This month **EMPLOYEE PROFILE** No. of Active Service Connections