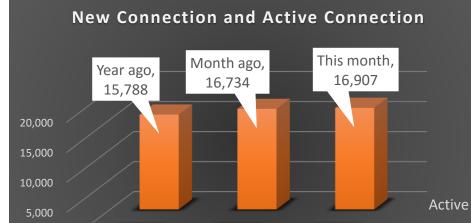

## **Digos Water District** Water Statistics (January 2016)



New

149



74

101



## **Digos Water District** Water Statistics (January 2016)

## Water Quality **POWER CONSUMPTION** (IN MILLION KWH) Microbiological Test Population actually served by utility 84,535 0.178 **Required minimum number of sample** 17 0.157 No. of samples examined 18 0.152 Samples showing presence of coliform group 0 • Samples showing presence of coliform colonies n/a • Samples showing presence of fecal coliform 0 • Heterotrophic Plate Count (HPC) o % of samples that meets standard 100% **Average Chlorine Residual** 0.4 ppm Year ago Month ago This month **EMPLOYEE PROFILE** No. of Active Service Connections