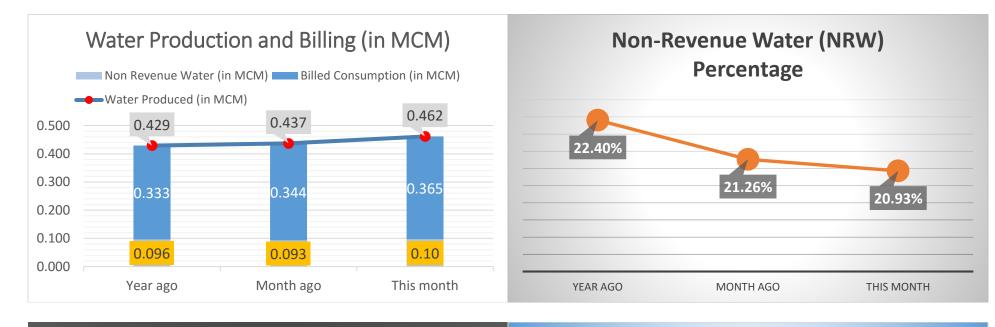

## Water Quality **POWER CONSUMPTION** (IN MILLION KWH) Microbiological Test Population actually served by utility 84,535 0.178 **Required minimum number of sample** 17 0.157 No. of samples examined 18 0.152 Samples showing presence of coliform group 0 • Samples showing presence of coliform colonies n/a • Samples showing presence of fecal coliform 0 • Heterotrophic Plate Count (HPC) o % of samples that meets standard 100% **Average Chlorine Residual** 0.4 ppm Year ago Month ago This month **EMPLOYEE PROFILE** No. of Active Service Connections