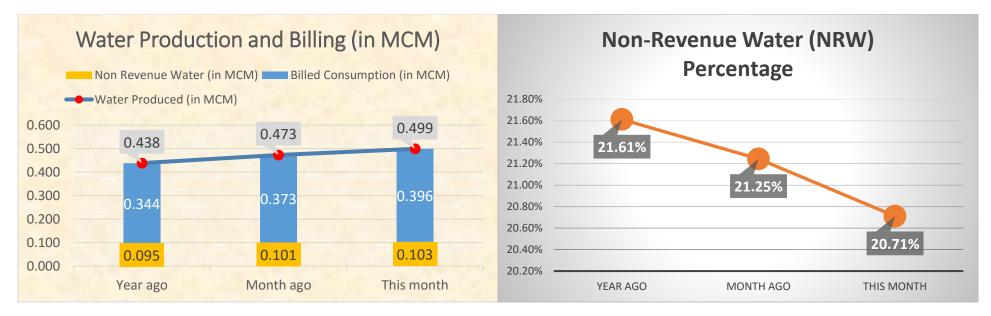

## **Digos Water District**Water Statistics (May 2016)

## **Digos Water District**

## Water Statistics (May 2016)

| Water Quality                                 |          |
|-----------------------------------------------|----------|
| Microbiological Test                          |          |
| Population actually served by utility         | 86,900   |
| Required minimum number of sample             | 17       |
| No. of samples examined                       | 18       |
| Samples showing presence of coliform group    | 0        |
| Samples showing presence of coliform colonies | n/a      |
| Samples showing presence of fecal coliform    | 0        |
| Heterotrophic Plate Count (HPC)               |          |
| o % of samples that meets standard            | 100%     |
| Average Chlorine Residual                     | 0.40 ppm |