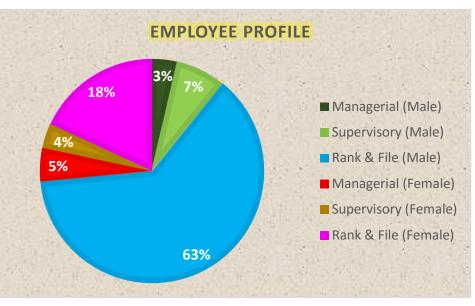

## **Digos Water District**

## Water Statistics (May 2016)



| Water Quality                                 |          |
|-----------------------------------------------|----------|
| Microbiological Test                          |          |
| Population actually served by utility         | 86,900   |
| Required minimum number of sample             | 17       |
| No. of samples examined                       | 18       |
| Samples showing presence of coliform group    | 0        |
| Samples showing presence of coliform colonies | n/a      |
| Samples showing presence of fecal coliform    | 0        |
| Heterotrophic Plate Count (HPC)               |          |
| o % of samples that meets standard            | 100%     |
| Average Chlorine Residual                     | 0.40 ppm |