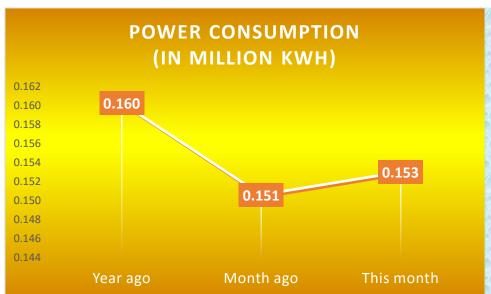

## **Digos Water District**Water Statistics (May 2016)

## **Digos Water District**

## Water Statistics (May 2016)

| Water Quality                                 |          |
|-----------------------------------------------|----------|
| Microbiological Test                          |          |
| Population actually served by utility         | 86,900   |
| Required minimum number of sample             | 17       |
| No. of samples examined                       | 18       |
| Samples showing presence of coliform group    | 0        |
| Samples showing presence of coliform colonies | n/a      |
| Samples showing presence of fecal coliform    | 0        |
| Heterotrophic Plate Count (HPC)               |          |
| o % of samples that meets standard            | 100%     |
| Average Chlorine Residual                     | 0.40 ppm |