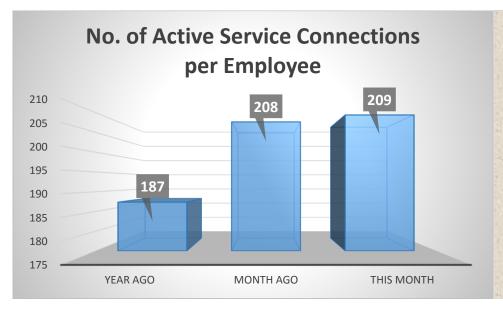

## **Digos Water District**Water Statistics (May 2016)

## **Digos Water District**

## Water Statistics (May 2016)

| Water Quality                                 |          |
|-----------------------------------------------|----------|
| Microbiological Test                          |          |
| Population actually served by utility         | 86,900   |
| Required minimum number of sample             | 17       |
| No. of samples examined                       | 18       |
| Samples showing presence of coliform group    | 0        |
| Samples showing presence of coliform colonies | n/a      |
| Samples showing presence of fecal coliform    | 0        |
| Heterotrophic Plate Count (HPC)               |          |
| o % of samples that meets standard            | 100%     |
| Average Chlorine Residual                     | 0.40 ppm |