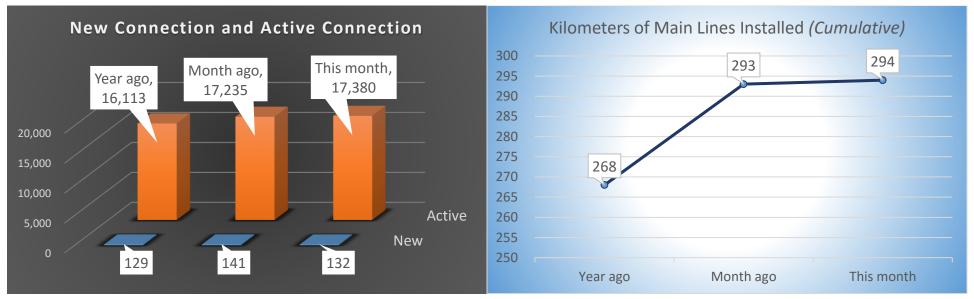

## **Digos Water District**Water Statistics (May 2016)

## **Digos Water District**

## Water Statistics (May 2016)

| Water Quality                                 |          |
|-----------------------------------------------|----------|
| Microbiological Test                          |          |
| Population actually served by utility         | 86,900   |
| Required minimum number of sample             | 17       |
| No. of samples examined                       | 18       |
| Samples showing presence of coliform group    | 0        |
| Samples showing presence of coliform colonies | n/a      |
| Samples showing presence of fecal coliform    | 0        |
| Heterotrophic Plate Count (HPC)               |          |
| o % of samples that meets standard            | 100%     |
| Average Chlorine Residual                     | 0.40 ppm |