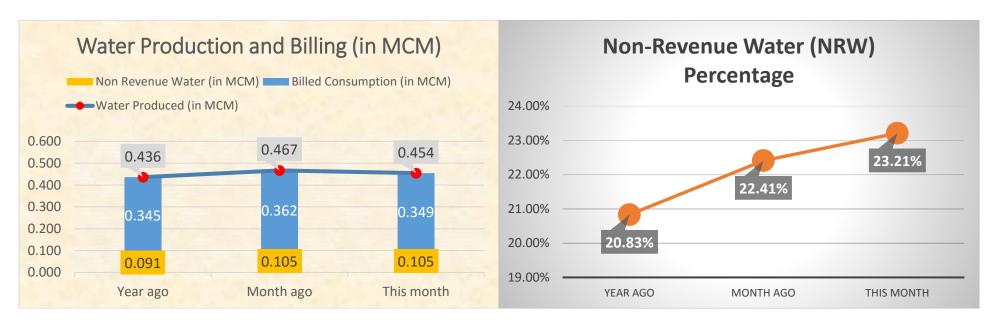

## **Digos Water District**

## Water Statistics (August 2016)





## **Digos Water District**

## Water Statistics (August 2016)



| Water Quality                                                                                           |                       |
|---------------------------------------------------------------------------------------------------------|-----------------------|
| Microbiological Test                                                                                    | A / A                 |
| Population actually served by utility Required minimum number of sample                                 | 88,2 <b>1</b> 5<br>18 |
| No. of samples examined                                                                                 | 18                    |
| <ul> <li>Samples showing presence of coliform group</li> </ul>