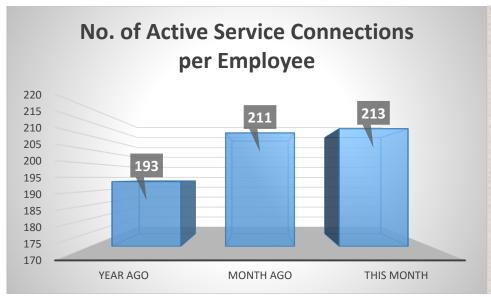

r>18 |
| No. of samples examined                                                                                 | 18                    |
| <ul> <li>Samples showing presence of coliform group</li> </ul>                                          | 0                     |
| Samples showing presence of coliform colonies                                                           | n/a                   |
| <ul> <li>Samples showing presence of fecal coliform</li> <li>Heterotrophic Plate Count (HPC)</li> </ul> | 0                     |
| o % of samples that meets standard                                                                      | 100%                  |
| Average Chlorine Residual                                                                               | 0.51 ppm              |