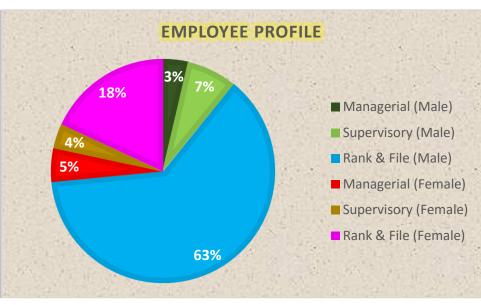

18 |
| No. of samples examined                                                                                 | 18                    |
| <ul> <li>Samples showing presence of coliform group</li> </ul>                                          | 0                     |
| Samples showing presence of coliform colonies                                                           | n/a                   |
| <ul> <li>Samples showing presence of fecal coliform</li> <li>Heterotrophic Plate Count (HPC)</li> </ul> | 0                     |
| o % of samples that meets standard                                                                      | 100%                  |
| Average Chlorine Residual                                                                               | 0.51 ppm              |