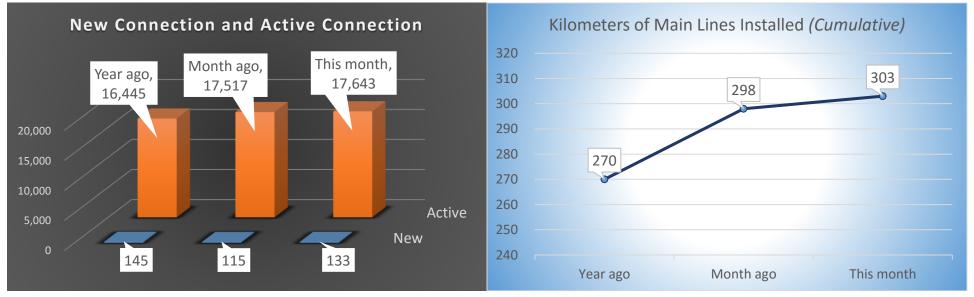

## **Digos Water District**

## Water Statistics (August 2016)





## **Digos Water District**

## Water Statistics (August 2016)



| Water Quality                                                                                           |                       |
|---------------------------------------------------------------------------------------------------------|-----------------------|
| Microbiological Test                                                                                    | A / A                 |
| Population actually served by utility Required minimum number of sample                                 | 88,2 <b>1</b> 5<br>18 |
| No. of samples examined                                                                                 | 18                    |
| <ul> <li>Samples showing presence of coliform group</li> </ul>