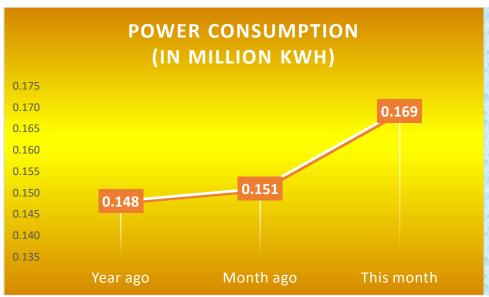

## **Digos Water District**

## Water Statistics (August 2016)





## **Digos Water District**

## Water Statistics (August 2016)



| Water Quality                                                                                           |                       |
|---------------------------------------------------------------------------------------------------------|-----------------------|
| Microbiological Test                                                                                    | A / A                 |
| Population actually served by utility Required minimum number of sample                                 | 88,2 <b>1</b> 5<br>18 |
| No. of samples examined                                                                                 | 18                    |
| <ul> <li>Samples showing presence of coliform group</li> </ul>                                          | 0                     |
| Samp