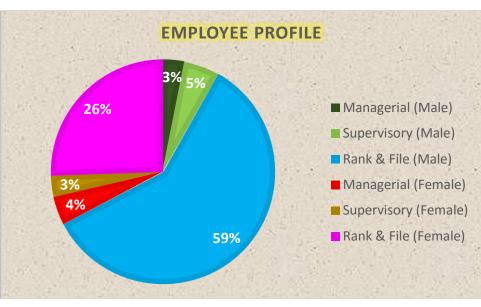

|          |
|------------------------------------------------------|----------|
| Microbiological Test                                 |          |
| Population actually served by utility                | 88,540   |
| Required minimum number of sample                    | 18       |
| No. of samples examined                              | 19       |
| Samples showing presence of coliform group           | 0        |
| Samples showing presence of coliform colonies        | n/a      |
| Samples showing presence of fecal coliform           | 0        |
| Heterotrophic Plate Count (HPC)                      |          |
| <ul> <li>% of samples that meets standard</li> </ul> | 100%     |
| Average Chlorine Residual                            | 0.56 ppm |