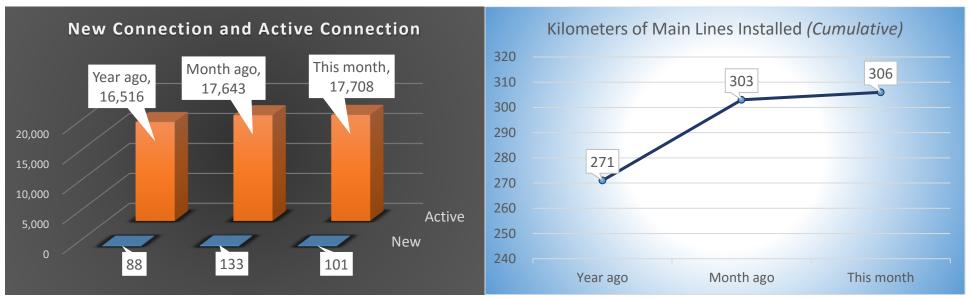

## **Digos Water District**

Water Statistics (September 2016)





## **Digos Water District**

Water Statistics (September 2016)



| Water Quality                                        |          |
|------------------------------------------------------|----------|
| Microbiological Test                                 |          |
| Population actually served by utility                | 88,540   |
| Required minimum number of sample                    | 18       |
| No. of samples examined                              | 19       |
| Samples showing presence of coliform group           | 0        |
| Samples showing presence of coliform colonies        | n/a      |
| Samples showing presence of fecal coliform           | 0        |
| Heterotrophic Plate Count (HPC)                      |          |
| <ul> <li>% of samples that meets standard</li> </u