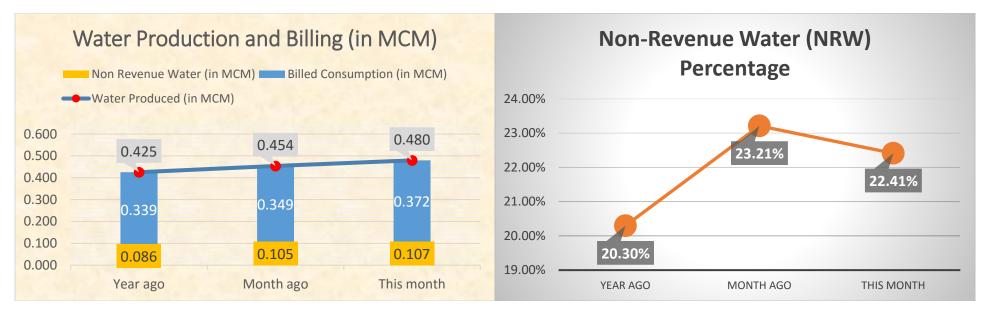

## **Digos Water District**

Water Statistics (September 2016)





## **Digos Water District**

Water Statistics (September 2016)



| Water Quality                                        |          |
|------------------------------------------------------|----------|
| Microbiological Test                                 |          |
| Population actually served by utility                | 88,540   |
| Required minimum number of sample                    | 18       |
| No. of samples examined                              | 19       |
| Samples showing presence of coliform group           | 0        |
| Samples showing presence of coliform colonies        | n/a      |
| Samples showing presence of fecal coliform           | 0        |
| Heterotrophic Plate Count (HPC)                      |          |
| <ul> <li>% of samples that meets standard</li> <