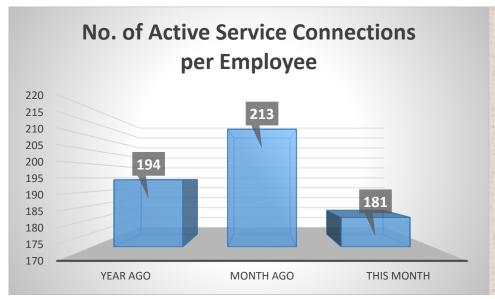

|          |
|------------------------------------------------------|----------|
| Microbiological Test                                 |          |
| Population actually served by utility                | 88,540   |
| Required minimum number of sample                    | 18       |
| No. of samples examined                              | 19       |
| Samples showing presence of coliform group           | 0        |
| Samples showing presence of coliform colonies        | n/a      |
| Samples showing presence of fecal coliform           | 0        |
| Heterotrophic Plate Count (HPC)                      |          |
| <ul> <li>% of samples that meets standard</li> </ul> | 100%     |
| Average Chlorine Residual                            | 0.56 ppm |