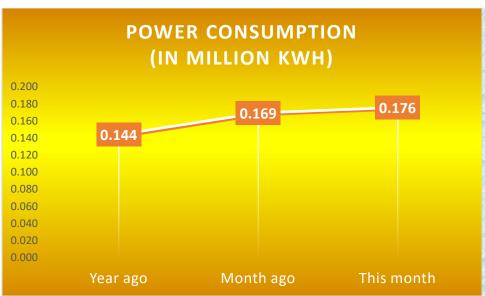

## **Digos Water District**

Water Statistics (September 2016)





## **Digos Water District**

Water Statistics (September 2016)



| Water Quality                                        |          |
|------------------------------------------------------|----------|
| Microbiological Test                                 |          |
| Population actually served by utility                | 88,540   |
| Required minimum number of sample                    | 18       |
| No. of samples examined                              | 19       |
| Samples showing presence of coliform group           | 0        |
| Samples showing presence of coliform colonies        | n/a      |
| Samples showing presence of fecal coliform           | 0        |
| Heterotrophic Plate Count (HPC)                      |          |
| <ul> <li>% of samples that meets standard</li> </ul> | 100%     |
| Average Chlorine Residual