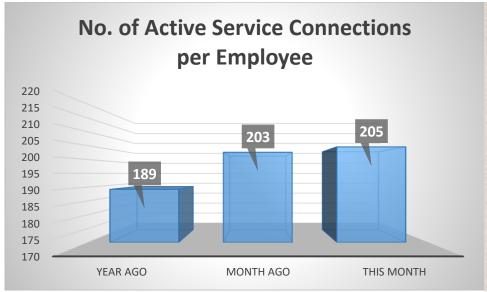

|            |
|------------------------------------------------------|------------|
| Microbiological Test                                 | 8-7A 1 240 |
| Population actually served by utility                | 100,230    |
| Required minimum number of sample                    | 22         |
| No. of samples examined                              | 24         |
| Samples showing presence of coliform group           | 0          |
| Samples showing presence of coliform colonies        | n/a        |
| Samples showing presence of fecal coliform           | 0          |
| Heterotrophic Plate Count (HPC)                      | 0.10       |
| <ul> <li>% of samples that meets standard</li> </ul> | 100%       |
| Average Chlorine Residual                            | 0.45 ppm   |