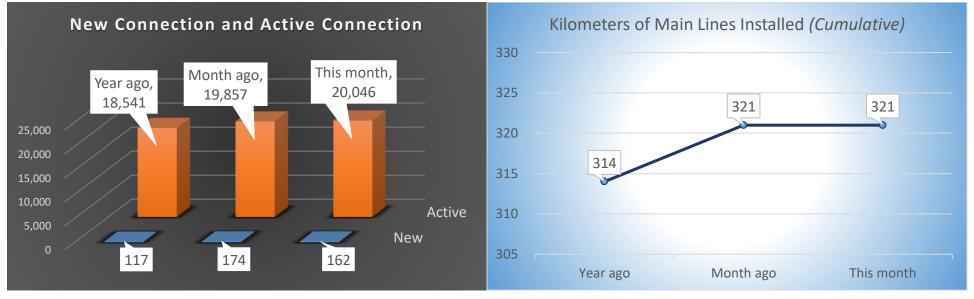

## **Digos Water District**

## Water Statistics (April 2018)





## **Digos Water District**

## Water Statistics (April 2018)



| Water Quality Missolial Signal Took                  |            |
|------------------------------------------------------|------------|
| Microbiological Test                                 | 8-7A 1 240 |
| Population actually served by utility                | 100,230    |
| Required minimum number of sample                    | 22         |
| No. of samples examined                              | 24         |
| Samples showing presence of coliform group           | 0          |
| Samples showing presence of coliform colonies        | n/a        |
| Samples showing presence of fecal coliform           | 0          |
| Heterotrophic Plate Count (HPC)                      | 0.10       |
| <ul> <li>% of samples that meet