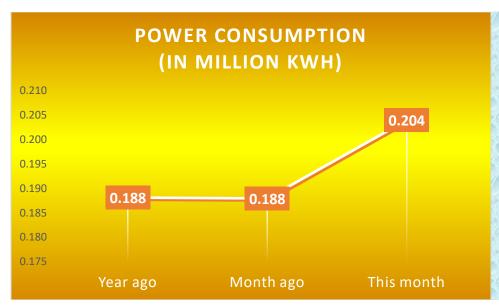

## **Digos Water District**

## Water Statistics (April 2018)





## **Digos Water District**

## Water Statistics (April 2018)



| Water Quality Missolial Signal Took                  |            |
|------------------------------------------------------|------------|
| Microbiological Test                                 | 8-7A 1 240 |
| Population actually served by utility                | 100,230    |
| Required minimum number of sample                    | 22         |
| No. of samples examined                              | 24         |
| Samples showing presence of coliform group           | 0          |
| Samples showing presence of coliform colonies        | n/a        |
| Samples showing presence of fecal coliform           | 0          |
| Heterotrophic Plate Count (HPC)                      | 0.10       |
| <ul> <li>% of samples that meets standard</li> </ul> | 100%       |
| Average Chlorine Residual