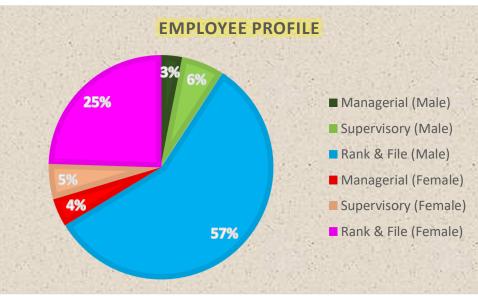

|            |
|------------------------------------------------------|------------|
| Microbiological Test                                 | 8-7A 1 240 |
| Population actually served by utility                | 100,230    |
| Required minimum number of sample                    | 22         |
| No. of samples examined                              | 24         |
| Samples showing presence of coliform group           | 0          |
| Samples showing presence of coliform colonies        | n/a        |
| Samples showing presence of fecal coliform           | 0          |
| Heterotrophic Plate Count (HPC)                      | 0.10       |
| <ul> <li>% of samples that meets standard</li> </ul> | 100%       |
| Average Chlorine Residual                            | 0.45 ppm   |