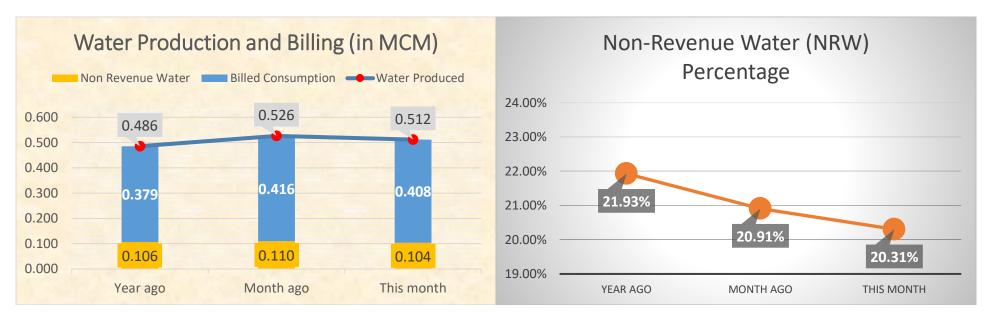

## **Digos Water District**

## Water Statistics (April 2018)





## **Digos Water District**

## Water Statistics (April 2018)



| Water Quality Missolial Signal Took                  |            |
|------------------------------------------------------|------------|
| Microbiological Test                                 | 8-7A 1 240 |
| Population actually served by utility                | 100,230    |
| Required minimum number of sample                    | 22         |
| No. of samples examined                              | 24         |
| Samples showing presence of coliform group           | 0          |
| Samples showing presence of coliform colonies        | n/a        |
| Samples showing presence of fecal coliform           | 0          |
| Heterotrophic Plate Count (HPC)                      | 0.10       |
| <ul> <li>% of samples that me