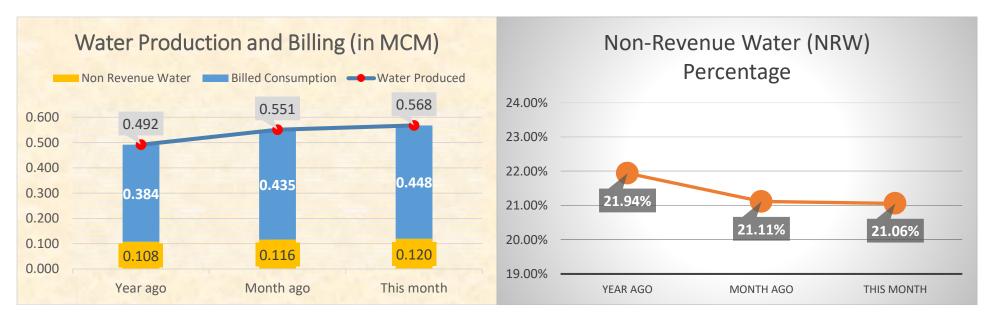

## **Digos Water District**

## Water Statistics (November 2018)





## **Digos Water District**

## Water Statistics (November 2018)



| Water Quality Microbiological Test            |          |
|-----------------------------------------------|----------|
| Population actually served by utility         | 105,385  |
| Required minimum number of sample             | 24       |
| No. of samples examined                       | 25       |
| Samples showing presence of coliform group    | 0        |
| Samples showing presence of coliform colonies | n/a      |
| Samples showing presence of coliform          | n/a      |
| Heterotrophic Plate Count (HPC)               |          |
| o % of samples that meets standard            | 100%     |
| Average Chlorine Residual                     | 0.48 ppm |