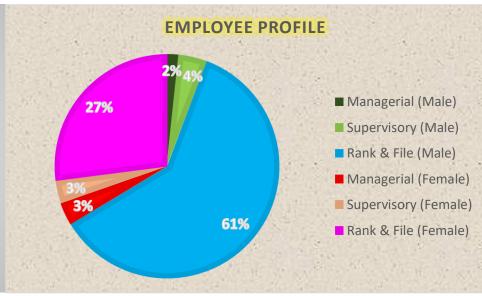

ater District**

## Water Statistics (November 2018)





## **Digos Water District**

## Water Statistics (November 2018)



| Water Quality Microbiological Test            |          |
|-----------------------------------------------|----------|
| Population actually served by utility         | 105,385  |
| Required minimum number of sample             | 24       |
| No. of samples examined                       | 25       |
| Samples showing presence of coliform group    | 0        |
| Samples showing presence of coliform colonies | n/a      |
| Samples showing presence of coliform          | n/a      |
| Heterotrophic Plate Count (HPC)               |          |
| o % of samples that meets standard            | 100%     |
| Average Chlorine Residual                     | 0.48 ppm |