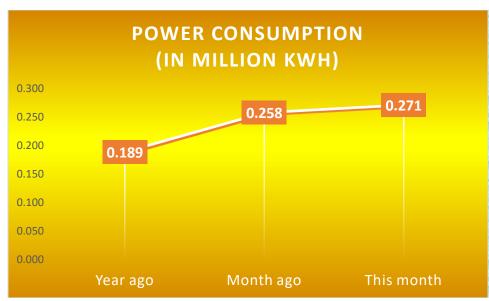

## **Digos Water District**

## Water Statistics (November 2018)





## **Digos Water District**

## Water Statistics (November 2018)



| Water Quality Microbiological Test            |          |
|-----------------------------------------------|----------|
| Population actually served by utility         | 105,385  |
| Required minimum number of sample             | 24       |
| No. of samples examined                       | 25       |
| Samples showing presence of coliform group    | 0        |
| Samples showing presence of coliform colonies | n/a      |
| Samples showing presence of coliform          | n/a      |
| Heterotrophic Plate Count (HPC)               |          |
| o % of samples that meets standard            | 100%     |
| Average Chlorine Residual                     | 0.48 ppm |