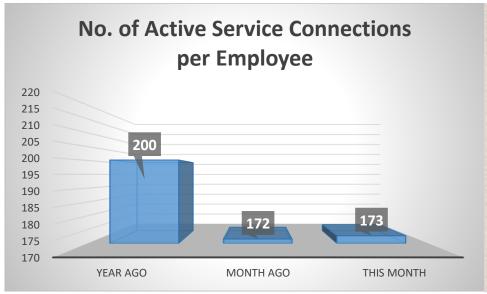

Water District**

## Water Statistics (November 2018)





## **Digos Water District**

## Water Statistics (November 2018)



| Water Quality Microbiological Test            |          |
|-----------------------------------------------|----------|
| Population actually served by utility         | 105,385  |
| Required minimum number of sample             | 24       |
| No. of samples examined                       | 25       |
| Samples showing presence of coliform group    | 0        |
| Samples showing presence of coliform colonies | n/a      |
| Samples showing presence of coliform          | n/a      |
| Heterotrophic Plate Count (HPC)               |          |
| o % of samples that meets standard            | 100%     |
| Average Chlorine Residual                     | 0.48 ppm |