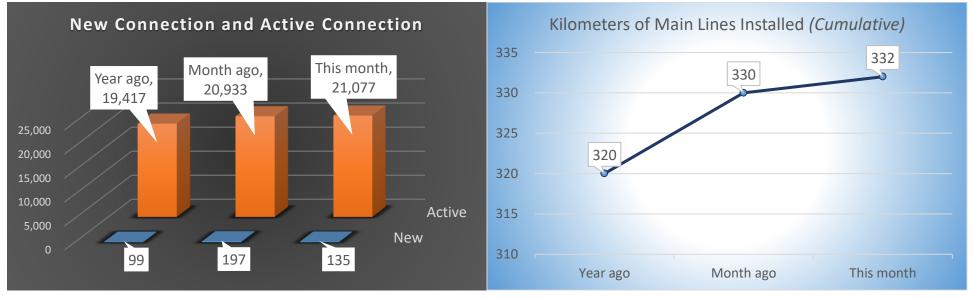

## **Digos Water District**

## Water Statistics (November 2018)





## **Digos Water District**

## Water Statistics (November 2018)



| Water Quality Microbiological Test            |          |
|-----------------------------------------------|----------|
| Population actually served by utility         | 105,385  |
| Required minimum number of sample             | 24       |
| No. of samples examined                       | 25       |
| Samples showing presence of coliform group    | 0        |
| Samples showing presence of coliform colonies | n/a      |
| Samples showing presence of coliform          | n/a      |
| Heterotrophic Plate Count (HPC)               |          |
| o % of samples that meets standard            | 100%     |
| Average Chlorine Residual                     | 0.48 ppm |