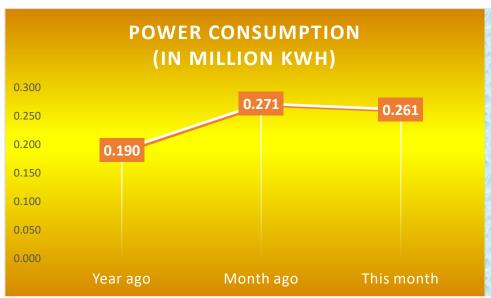

## **Digos Water District**

## Water Statistics (December 2018)





## **Digos Water District**

## Water Statistics (December 2018)



| Water Quality Microbiological Test                                      |               |
|-------------------------------------------------------------------------|---------------|
| Population actually served by utility Required minimum number of sample | 106,270<br>24 |
| No. of samples examined                                                 | 25            |
| Samples showing presence of coliform group                              | 0             |
| Samples showing presence of coliform colonies                           | n/a           |
| Samples showing presence of coliform                                    | n/a           |
| Heterotrophic Plate Count (HPC)                                         | 0.0           |
| o % of samples that meets standard