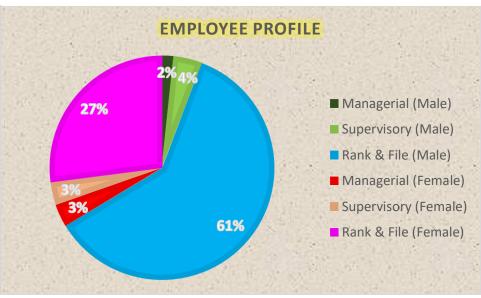

-------------------------------------------|---------------|
| Population actually served by utility Required minimum number of sample | 106,270<br>24 |
| No. of samples examined                                                 | 25            |
| Samples showing presence of coliform group                              | 0             |
| Samples showing presence of coliform colonies                           | n/a           |
| Samples showing presence of coliform                                    | n/a           |
| Heterotrophic Plate Count (HPC)                                         | 0.0           |
| o % of samples that meets standard                                      | 100%          |
| Average Chlorine Residual                                               | 0.48 ppm      |