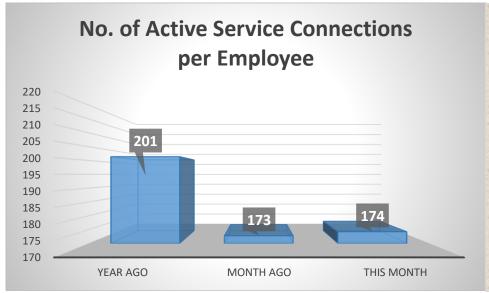

---------------------------------------------|---------------|
| Population actually served by utility Required minimum number of sample | 106,270<br>24 |
| No. of samples examined                                                 | 25            |
| Samples showing presence of coliform group                              | 0             |
| Samples showing presence of coliform colonies                           | n/a           |
| Samples showing presence of coliform                                    | n/a           |
| Heterotrophic Plate Count (HPC)                                         | 0.0           |
| o % of samples that meets standard                                      | 100%          |
| Average Chlorine Residual                                               | 0.48 ppm      |