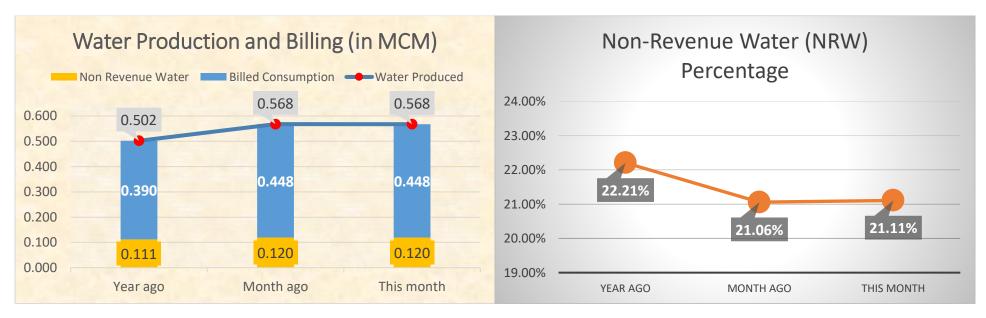

## **Digos Water District**

## Water Statistics (December 2018)





## **Digos Water District**

## Water Statistics (December 2018)



| Water Quality Microbiological Test                                      |               |
|-------------------------------------------------------------------------|---------------|
| Population actually served by utility Required minimum number of sample | 106,270<br>24 |
| No. of samples examined                                                 | 25            |
| Samples showing presence of coliform group                              | 0             |
| Samples showing presence of coliform colonies                           | n/a           |
| Samples showing presence of coliform                                    | n/a           |
| Heterotrophic Plate Count (HPC)                                         | 0.0