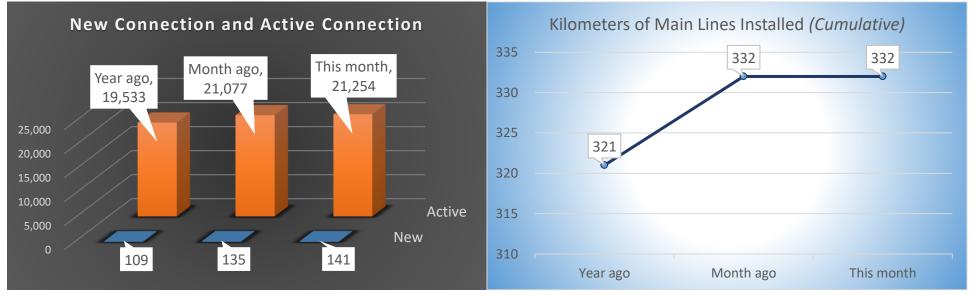

## **Digos Water District**

## Water Statistics (December 2018)





## **Digos Water District**

## Water Statistics (December 2018)



| Water Quality Microbiological Test                                      |               |
|-------------------------------------------------------------------------|---------------|
| Population actually served by utility Required minimum number of sample | 106,270<br>24 |
| No. of samples examined                                                 | 25            |
| Samples showing presence of coliform group                              | 0             |
| Samples showing presence of coliform colonies                           | n/a           |
| Samples showing presence of coliform                                    | n/a           |
| Heterotrophic Plate Count (HPC)                                         | 0.0