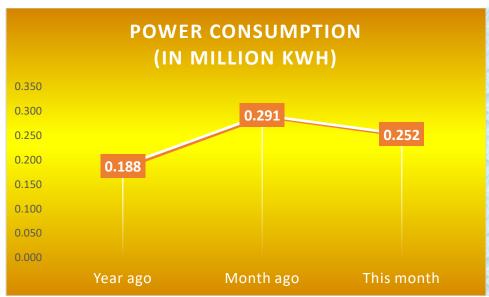

## **Digos Water District**

## Water Statistics (March 2019)





## **Digos Water District**

## Water Statistics (March 2019)



| Water Quality Microbiological Test            |          |
|-----------------------------------------------|----------|
| Wilcrobiological Test                         | 80/A 200 |
| Population actually served by utility         | 108,920  |
| Required minimum number of sample             | 24       |
| No. of samples examined                       | 25       |
| Samples showing presence of coliform group    | 0        |
| Samples showing presence of coliform colonies | n/a      |
| Samples showing presence of coliform          | n/a      |
| Heterotrophic Plate Count (HPC)               |          |
| o % of samples that meets standard            | 100%     |
|                                               |          |
| Average Chlorine Residual                     | 0.46 ppm |