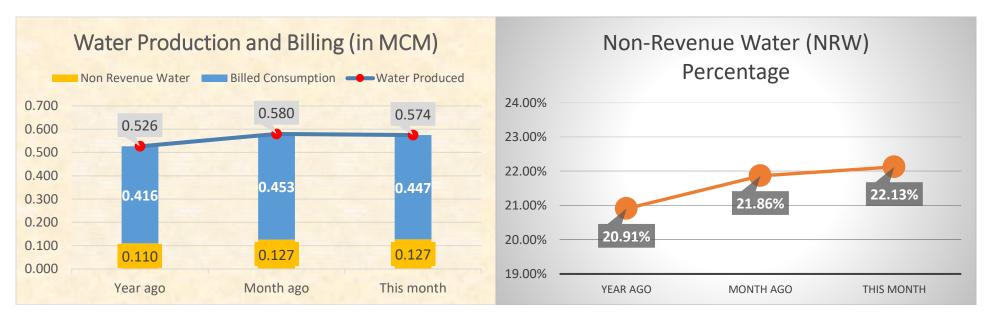

## **Digos Water District**

## Water Statistics (March 2019)





## **Digos Water District**

## Water Statistics (March 2019)



| Water Quality Microbiological Test            |          |
|-----------------------------------------------|----------|
| Wilcrobiological Test                         | 80/A 200 |
| Population actually served by utility         | 108,920  |
| Required minimum number of sample             | 24       |
| No. of samples examined                       | 25       |
| Samples showing presence of coliform group    | 0        |
| Samples showing presence of coliform colonies | n/a      |
| Samples showing presence of coliform          | n/a      |
| Heterotrophic Plate Count (HPC)               |          |
| o % of samples that meets standard            | 100%     |
|                                               |          |