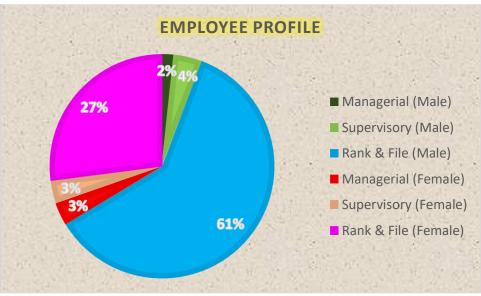

| Water Quality Microbiological Test            |          |
|-----------------------------------------------|----------|
| Wilcrobiological Test                         | 80/A 200 |
| Population actually served by utility         | 108,920  |
| Required minimum number of sample             | 24       |
| No. of samples examined                       | 25       |
| Samples showing presence of coliform group    | 0        |
| Samples showing presence of coliform colonies | n/a      |
| Samples showing presence of coliform          | n/a      |
| Heterotrophic Plate Count (HPC)               |          |
| o % of samples that meets standard            | 100%     |
|                                               |          |
| Average Chlorine Residual                     | 0.46 ppm |