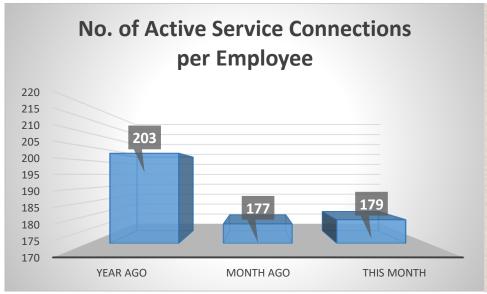

9)



| Water Quality Microbiological Test            |          |
|-----------------------------------------------|----------|
| Wilcrobiological Test                         | 80/A 200 |
| Population actually served by utility         | 108,920  |
| Required minimum number of sample             | 24       |
| No. of samples examined                       | 25       |
| Samples showing presence of coliform group    | 0        |
| Samples showing presence of coliform colonies | n/a      |
| Samples showing presence of coliform          | n/a      |
| Heterotrophic Plate Count (HPC)               |          |
| o % of samples that meets standard            | 100%     |
|                                               |          |
| Average Chlorine Residual                     | 0.46 ppm |