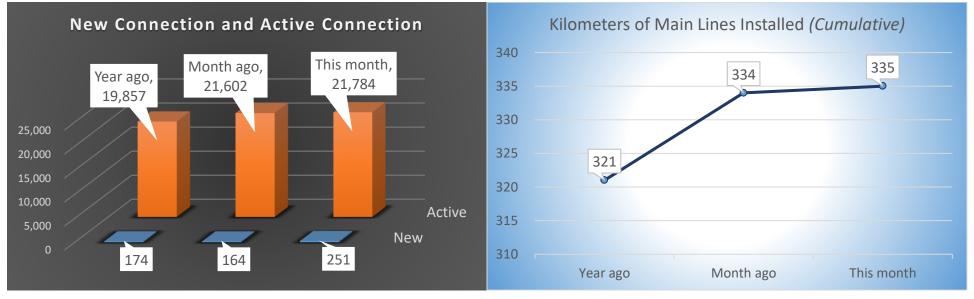

## **Digos Water District**

## Water Statistics (March 2019)





## **Digos Water District**

## Water Statistics (March 2019)



| Water Quality Microbiological Test            |          |
|-----------------------------------------------|----------|
| Wilcrobiological Test                         | 80/A 200 |
| Population actually served by utility         | 108,920  |
| Required minimum number of sample             | 24       |
| No. of samples examined                       | 25       |
| Samples showing presence of coliform group    | 0        |
| Samples showing presence of coliform colonies | n/a      |
| Samples showing presence of coliform          | n/a      |
| Heterotrophic Plate Count (HPC)               |          |
| o % of samples that meets standard            | 100%     |
|                                               |          |
|