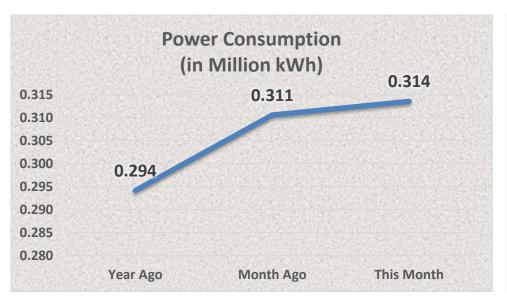

## **Digos Water District**

## **Water Statistics (February 2021)**









## **Digos Water District**

## **Water Statistics (February 2021)**



| Population actually served by utility                    | 119,315          |
|----------------------------------------------------------|------------------|
| Required minimum number of samples                       | 24               |
| No. of samples examined                                  | 24               |
| ● Total Coliform                                         | Met Standards    |
| Thermotolerant Coliform / E. coli                        | Met Standards    |
| ● Heterotrophic Place Count (HPC)                        | Met Standards    |
| Disinfection Residual (Standards Range = 0.3p            | ppm - 1.5ppm)    |
| <ul> <li>No. of days without a test conducted</li> </ul> | 0 out of 28 days |
| Average Chlorine Residual                                | 0.49 ppm