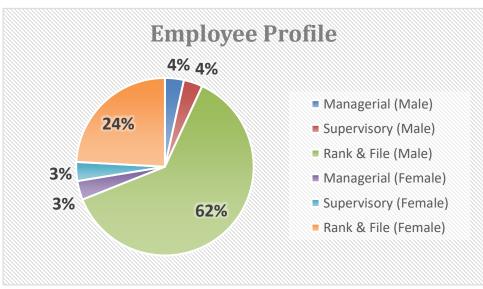

opulation actually served by utility                    | 119,315          |
|----------------------------------------------------------|------------------|
| Required minimum number of samples                       | 24               |
| No. of samples examined                                  | 24               |
| ● Total Coliform                                         | Met Standards    |
| Thermotolerant Coliform / E. coli                        | Met Standards    |
| ● Heterotrophic Place Count (HPC)                        | Met Standards    |
| Disinfection Residual (Standards Range = 0.3p            | ppm - 1.5ppm)    |
| <ul> <li>No. of days without a test conducted</li> </ul> | 0 out of 28 days |
| Average Chlorine Residual                                | 0.49 ppm         |