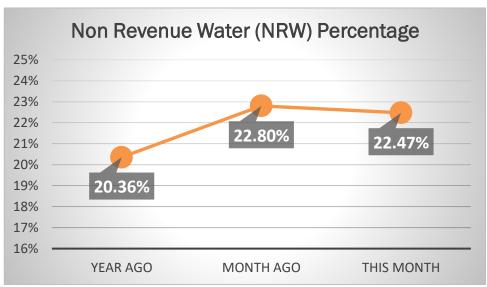

## **Digos Water District**

## **Water Statistics (February 2021)**









## **Digos Water District**

## **Water Statistics (February 2021)**



| Population actually served by utility                    | 119,315          |
|----------------------------------------------------------|------------------|
| Required minimum number of samples                       | 24               |
| No. of samples examined                                  | 24               |
| ● Total Coliform                                         | Met Standards    |
| Thermotolerant Coliform / E. coli                        | Met Standards    |
| ● Heterotrophic Place Count (HPC)                        | Met Standards    |
| Disinfection Residual (Standards Range = 0.3p            | ppm - 1.5ppm)    |
| <ul> <li>No. of days without a test conducted</li> </ul> | 0 out of 28 days |
|