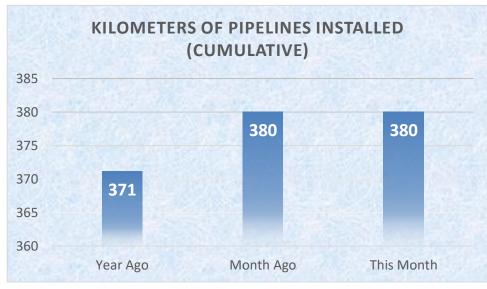

## **Digos Water District**

## **Water Statistics (February 2021)**









## **Digos Water District**

## **Water Statistics (February 2021)**



| Population actually served by utility                    | 119,315          |
|----------------------------------------------------------|------------------|
| Required minimum number of samples                       | 24               |
| No. of samples examined                                  | 24               |
| ● Total Coliform                                         | Met Standards    |
| Thermotolerant Coliform / E. coli                        | Met Standards    |
| ● Heterotrophic Place Count (HPC)                        | Met Standards    |
| Disinfection Residual (Standards Range = 0.3p            | ppm - 1.5ppm)    |
| <ul> <li>No. of days without a test conducted</li> </ul> | 0 out of 28 days |
| Aver