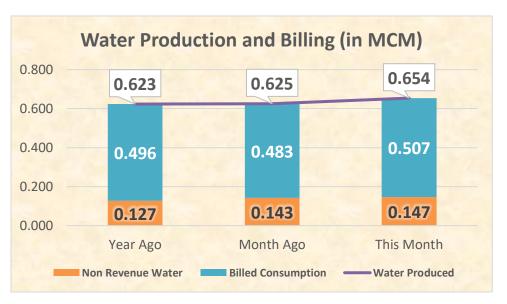

## **Digos Water District**

## **Water Statistics (February 2021)**









## **Digos Water District**

## **Water Statistics (February 2021)**



| Population actually served by utility                    | 119,315          |
|----------------------------------------------------------|------------------|
| Required minimum number of samples                       | 24               |
| No. of samples examined                                  | 24               |
| ● Total Coliform                                         | Met Standards    |
| Thermotolerant Coliform / E. coli                        | Met Standards    |
| ● Heterotrophic Place Count (HPC)                        | Met Standards    |
| Disinfection Residual (Standards Range = 0.3p            | ppm - 1.5ppm)    |
| <ul> <li>No. of days without a test conducted</li> </ul> | 0 out of 28 days |