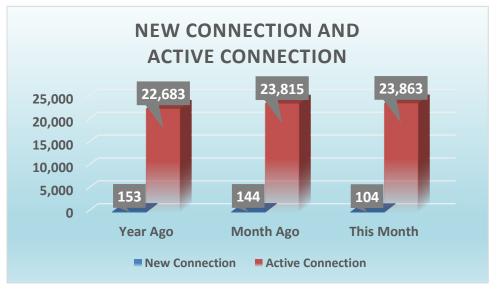

## **Digos Water District**

## **Water Statistics (February 2021)**









## **Digos Water District**

## **Water Statistics (February 2021)**



| Population actually served by utility                    | 119,315          |
|----------------------------------------------------------|------------------|
| Required minimum number of samples                       | 24               |
| No. of samples examined                                  | 24               |
| ● Total Coliform                                         | Met Standards    |
| Thermotolerant Coliform / E. coli                        | Met Standards    |
| ● Heterotrophic Place Count (HPC)                        | Met Standards    |
| Disinfection Residual (Standards Range = 0.3p            | ppm - 1.5ppm)    |
| <ul> <li>No. of days without a test conducted</li> </ul> | 0 out of 28 days |
| Av