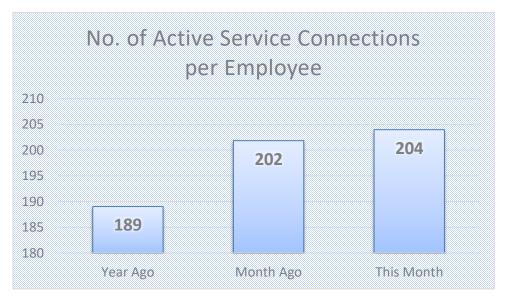

Population actually served by utility                    | 119,315          |
|----------------------------------------------------------|------------------|
| Required minimum number of samples                       | 24               |
| No. of samples examined                                  | 24               |
| ● Total Coliform                                         | Met Standards    |
| Thermotolerant Coliform / E. coli                        | Met Standards    |
| ● Heterotrophic Place Count (HPC)                        | Met Standards    |
| Disinfection Residual (Standards Range = 0.3p            | ppm - 1.5ppm)    |
| <ul> <li>No. of days without a test conducted</li> </ul> | 0 out of 28 days |
| Average Chlorine Residual                                | 0.49 ppm         |