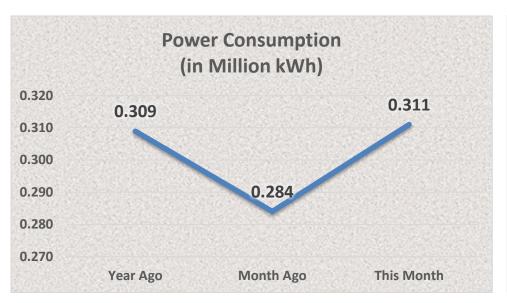

## **Digos Water District**

## **Water Statistics (April 2021)**









## **Digos Water District**

## **Water Statistics (April 2021)**



| Population actually served by utility                    | 120,560          |
|----------------------------------------------------------|------------------|
| Required minimum number of samples                       | 25               |
| No. of samples examined                                  | 25               |
| ● Total Coliform                                         | Met Standards    |
| Thermotolerant Coliform / E. coli                        | Met Standards    |
| ● Heterotrophic Place Count (HPC)                        | Met Standards    |
| Disinfection Residual (Standards Range = 0.3p            | ppm - 1.5ppm)    |
| <ul> <li>No. of days without a test conducted</li> </ul> | 0 out of 30 days |
| Average Chlorine Residual                                | 0.49 ppm