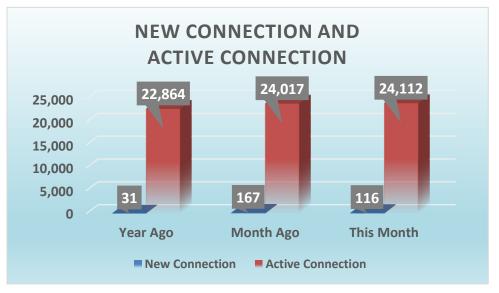

## **Digos Water District**

## **Water Statistics (April 2021)**









## **Digos Water District**

## **Water Statistics (April 2021)**



| Population actually served by utility                    | 120,560          |
|----------------------------------------------------------|------------------|
| Required minimum number of samples                       | 25               |
| No. of samples examined                                  | 25               |
| ● Total Coliform                                         | Met Standards    |
| Thermotolerant Coliform / E. coli                        | Met Standards    |
| ● Heterotrophic Place Count (HPC)                        | Met Standards    |
| Disinfection Residual (Standards Range = 0.3p            | ppm - 1.5ppm)    |
| <ul> <li>No. of days without a test conducted</li> </ul> | 0 out of 30 days |
| Avera