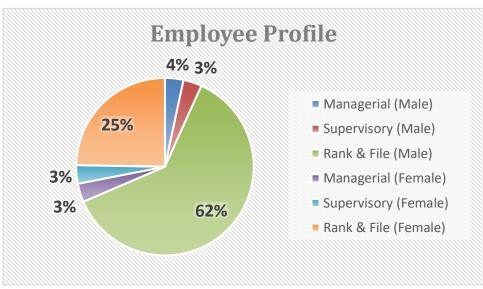

opulation actually served by utility                    | 120,560          |
|----------------------------------------------------------|------------------|
| Required minimum number of samples                       | 25               |
| No. of samples examined                                  | 25               |
| ● Total Coliform                                         | Met Standards    |
| Thermotolerant Coliform / E. coli                        | Met Standards    |
| ● Heterotrophic Place Count (HPC)                        | Met Standards    |
| Disinfection Residual (Standards Range = 0.3p            | ppm - 1.5ppm)    |
| <ul> <li>No. of days without a test conducted</li> </ul> | 0 out of 30 days |
| Average Chlorine Residual                                | 0.49 ppm         |