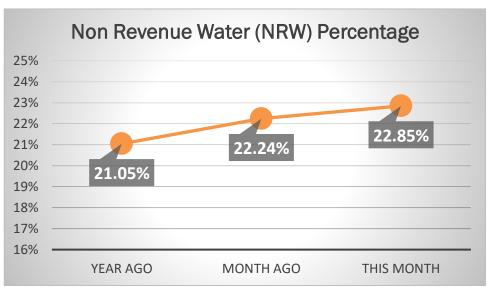

## **Digos Water District**

## **Water Statistics (April 2021)**









## **Digos Water District**

## **Water Statistics (April 2021)**



| Population actually served by utility                    | 120,560          |
|----------------------------------------------------------|------------------|
| Required minimum number of samples                       | 25               |
| No. of samples examined                                  | 25               |
| ● Total Coliform                                         | Met Standards    |
| Thermotolerant Coliform / E. coli                        | Met Standards    |
| ● Heterotrophic Place Count (HPC)                        | Met Standards    |
| Disinfection Residual (Standards Range = 0.3p            | ppm - 1.5ppm)    |
| <ul> <li>No. of days without a test conducted</li> </ul> | 0 out of 30 days |
| Ave