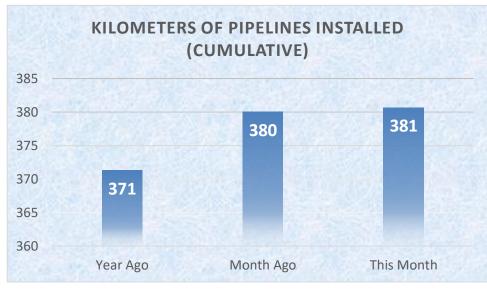

## **Digos Water District**

## **Water Statistics (April 2021)**









## **Digos Water District**

## **Water Statistics (April 2021)**



| Population actually served by utility                    | 120,560          |
|----------------------------------------------------------|------------------|
| Required minimum number of samples                       | 25               |
| No. of samples examined                                  | 25               |
| ● Total Coliform                                         | Met Standards    |
| Thermotolerant Coliform / E. coli                        | Met Standards    |
| ● Heterotrophic Place Count (HPC)                        | Met Standards    |
| Disinfection Residual (Standards Range = 0.3p            | ppm - 1.5ppm)    |
| <ul> <li>No. of days without a test conducted</li> </ul> | 0 out of 30 days |
| Average