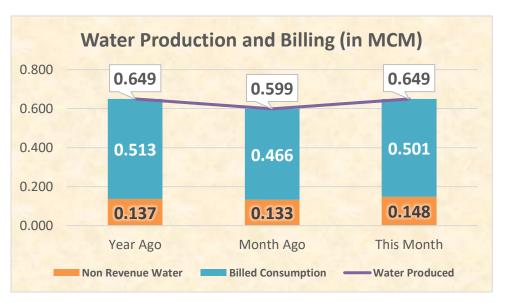

## **Digos Water District**

## **Water Statistics (April 2021)**









## **Digos Water District**

## **Water Statistics (April 2021)**



| Population actually served by utility                    | 120,560          |
|----------------------------------------------------------|------------------|
| Required minimum number of samples                       | 25               |
| No. of samples examined                                  | 25               |
| ● Total Coliform                                         | Met Standards    |
| Thermotolerant Coliform / E. coli                        | Met Standards    |
| ● Heterotrophic Place Count (HPC)                        | Met Standards    |
| Disinfection Residual (Standards Range = 0.3p            | ppm - 1.5ppm)    |
| <ul> <li>No. of days without a test conducted</li> </ul> | 0 out of 30 days |
| A