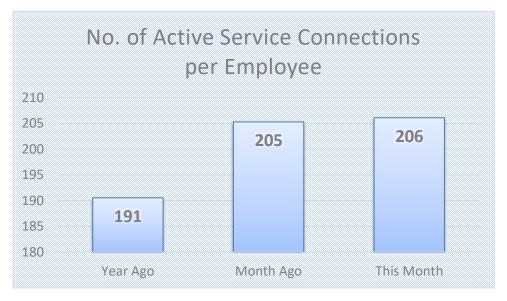

Population actually served by utility                    | 120,560          |
|----------------------------------------------------------|------------------|
| Required minimum number of samples                       | 25               |
| No. of samples examined                                  | 25               |
| ● Total Coliform                                         | Met Standards    |
| Thermotolerant Coliform / E. coli                        | Met Standards    |
| ● Heterotrophic Place Count (HPC)                        | Met Standards    |
| Disinfection Residual (Standards Range = 0.3p            | ppm - 1.5ppm)    |
| <ul> <li>No. of days without a test conducted</li> </ul> | 0 out of 30 days |
| Average Chlorine Residual                                | 0.49 ppm         |