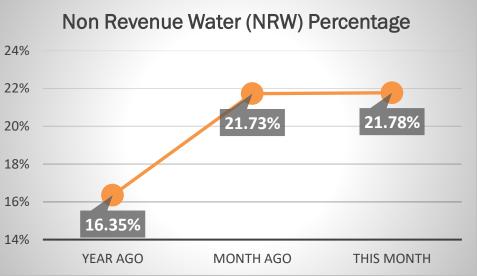

## **Digos Water District** Water Statistics (September 2021)









## **Digos Water District** Water Statistics (September 2021)



## Microbiological TestPopulation actually served by utility122,925Required minimum number of samples25No. of samples examined25• Total ColiformMet Standards• Thermotolerant Coliform / E. coliMet Standards

| Heterotrophic Place Count (HPC)                           | Met Standards    |
|-----------------------------------------------------------|------------------|
|                                                           |                  |
| Disinfection Residual (Standards Range = 0.3ppm - 1.5ppm) |                  |
| • No. of days without a test conducted                    | 0 out of 30 days |
| • Average Chlorine Residual                               | 0.48 ppm         |
|