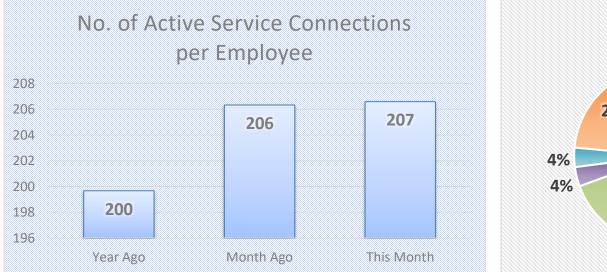

tics (September 2021)



## Microbiological TestPopulation actually served by utility122,925Required minimum number of samples25No. of samples examined25• Total ColiformMet Standards• Thermotolerant Coliform / E. coliMet Standards

| Heterotrophic Place Count (HPC)                           | Met Standards    |
|-----------------------------------------------------------|------------------|
|                                                           |                  |
| Disinfection Residual (Standards Range = 0.3ppm - 1.5ppm) |                  |
| • No. of days without a test conducted                    | 0 out of 30 days |
| • Average Chlorine Residual                               | 0.48 ppm         |
|                                                           |                  |