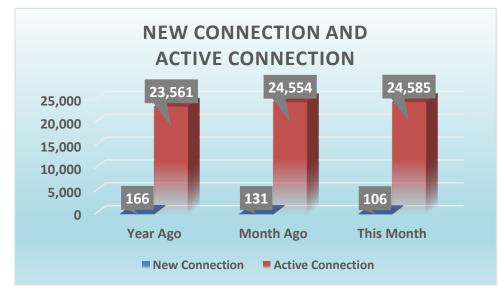

## **Digos Water District** Water Statistics (September 2021)









## **Digos Water District** Water Statistics (September 2021)



## Microbiological TestPopulation actually served by utility122,925Required minimum number of samples25No. of samples examined25• Total ColiformMet Standards• Thermotolerant Coliform / E. coliMet Standards

| Heterotrophic Place Count (HPC)                           | Met Standards    |
|-----------------------------------------------------------|------------------|
|                                                           |                  |
| Disinfection Residual (Standards Range = 0.3ppm - 1.5ppm) |                  |
| • No. of days without a test conducted                    | 0 out of 30 days |
| • Average Chlorine Residual                               | 0.48 ppm         |
|