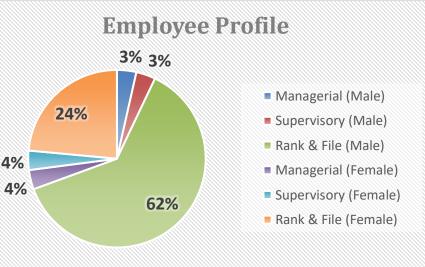

cs (September 2021)



## Microbiological TestPopulation actually served by utility122,925Required minimum number of samples25No. of samples examined25• Total ColiformMet Standards• Thermotolerant Coliform / E. coliMet Standards

| Heterotrophic Place Count (HPC)                           | Met Standards    |
|-----------------------------------------------------------|------------------|
|                                                           |                  |
| Disinfection Residual (Standards Range = 0.3ppm - 1.5ppm) |                  |
| • No. of days without a test conducted                    | 0 out of 30 days |
| • Average Chlorine Residual                               | 0.48 ppm         |
|                                                           |                  |