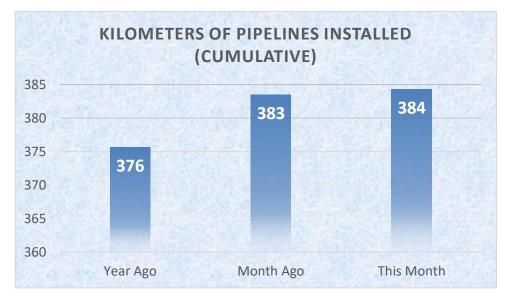

## **Digos Water District** Water Statistics (September 2021)









## **Digos Water District** Water Statistics (September 2021)



## Microbiological TestPopulation actually served by utility122,925Required minimum number of samples25No. of samples examined25• Total ColiformMet Standards• Thermotolerant Coliform / E. coliMet Standards

| Heterotrophic Place Count (HPC)                           | Met Standards    |
|-----------------------------------------------------------|------------------|
|                                                           |                  |
| Disinfection Residual (Standards Range = 0.3ppm - 1.5ppm) |                  |
| • No. of days without a test conducted                    | 0 out of 30 days |
| • Average Chlorine Residual                               | 0.48 ppm         |
|