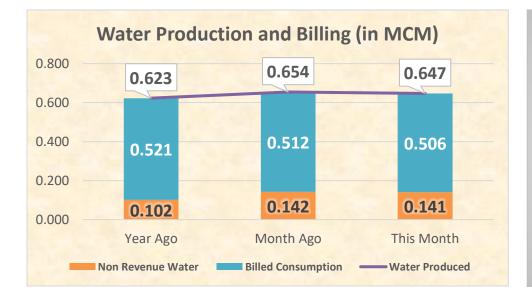

## **Digos Water District** Water Statistics (September 2021)









## **Digos Water District** Water Statistics (September 2021)



## Microbiological TestPopulation actually served by utility122,925Required minimum number of samples25No. of samples examined25• Total ColiformMet Standards• Thermotolerant Coliform / E. coliMet Standards

| Heterotrophic Place Count (HPC)                           | Met Standards    |
|-----------------------------------------------------------|------------------|
|                                                           |                  |
| Disinfection Residual (Standards Range = 0.3ppm - 1.5ppm) |                  |
| • No. of days without a test conducted                    | 0 out of 30 days |
| • Average Chlorine Residual                               | 0.48 ppm         |
|