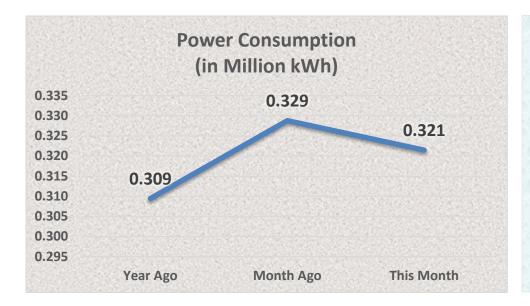

## **Digos Water District** Water Statistics (September 2021)









## **Digos Water District** Water Statistics (September 2021)



## Microbiological TestPopulation actually served by utility122,925Required minimum number of samples25No. of samples examined25• Total ColiformMet Standards• Thermotolerant Coliform / E. coliMet Standards

| Heterotrophic Place Count (HPC)                           | Met Standards    |
|-----------------------------------------------------------|------------------|
|                                                           |                  |
| Disinfection Residual (Standards Range = 0.3ppm - 1.5ppm) |                  |
| • No. of days without a test conducted                    | 0 out of 30 days |
| • Average Chlorine Residual                               | 0.48 ppm         |
|                                                           |                  |