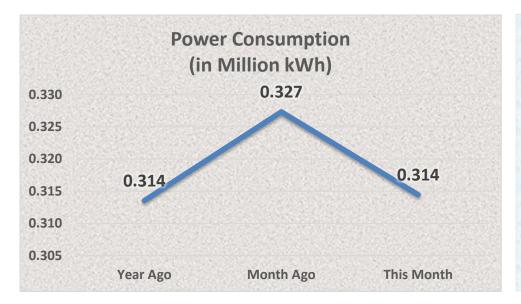

## **Digos Water District** Water Statistics (February 2022)









## **Digos Water District** Water Statistics (February 2022)



| Population actually served by utility          | 125,660          |
|------------------------------------------------|------------------|
| Required minimum number of samples             | 25               |
| No. of samples examined                        | 25               |
| • Total Coliform                               | Met Standards    |
| • Thermotolerant Coliform / E. coli            | Met Standards    |
| • Heterotrophic Place Count (HPC)              | Met Standards    |
| Disinfection Residual (Standards Range = 0.3pp | om - 1.5ppm)     |
| • No. of days without a test conducted         | 0 out of 28 days |
| Average Chlorine Residual                      | 0.49 ppm         |