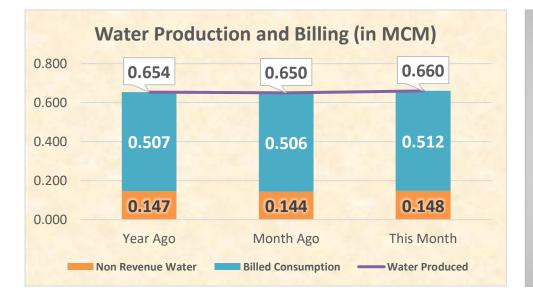

## **Digos Water District** Water Statistics (February 2022)









## **Digos Water District** Water Statistics (February 2022)



| Population actually served by utility          | 125,660          |
|------------------------------------------------|------------------|
| Required minimum number of samples             | 25               |
| No. of samples examined                        | 25               |
| • Total Coliform                               | Met Standards    |
| • Thermotolerant Coliform / E. coli            | Met Standards    |
| • Heterotrophic Place Count (HPC)              | Met Standards    |
| Disinfection Residual (Standards Range = 0.3pp | om - 1.5ppm)     |
| • No. of days without a test conducted         | 0 out of 28 days |
| Average Chlorine Residual                      | 0.49 ppm         |