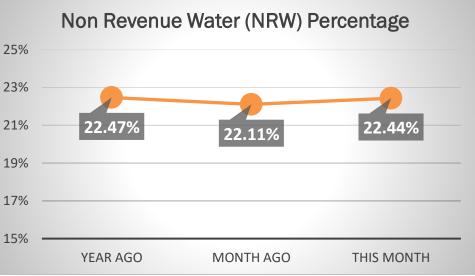

## **Digos Water District** Water Statistics (February 2022)









## **Digos Water District** Water Statistics (February 2022)



| Population actually served by utility          | 125,660          |
|------------------------------------------------|------------------|
| Required minimum number of samples             | 25               |
| No. of samples examined                        | 25               |
| • Total Coliform                               | Met Standards    |
| • Thermotolerant Coliform / E. coli            | Met Standards    |
| • Heterotrophic Place Count (HPC)              | Met Standards    |
| Disinfection Residual (Standards Range = 0.3pp | om - 1.5ppm)     |
| • No. of days without a test conducted         | 0 out of 28 days |
| Average Chlorine Residual                      | 0.49 ppm         |