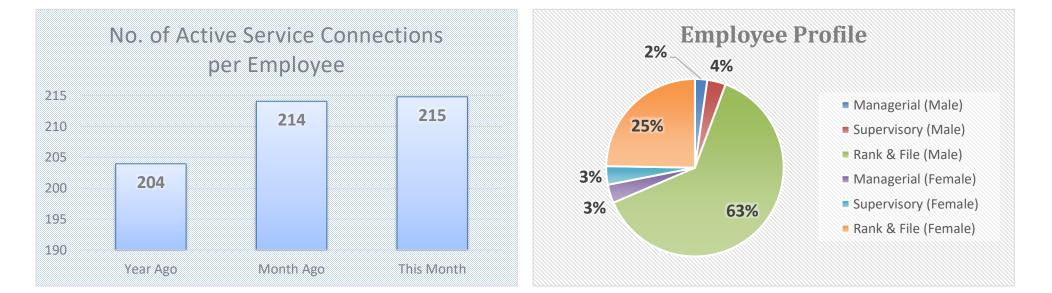

tatistics (February 2022)









## **Digos Water District** Water Statistics (February 2022)



| Population actually served by utility          | 125,660          |
|------------------------------------------------|------------------|
| Required minimum number of samples             | 25               |
| No. of samples examined                        | 25               |
| • Total Coliform                               | Met Standards    |
| • Thermotolerant Coliform / E. coli            | Met Standards    |
| • Heterotrophic Place Count (HPC)              | Met Standards    |
| Disinfection Residual (Standards Range = 0.3pp | om - 1.5ppm)     |
| • No. of days without a test conducted         | 0 out of 28 days |
| Average Chlorine Residual                      | 0.49 ppm         |