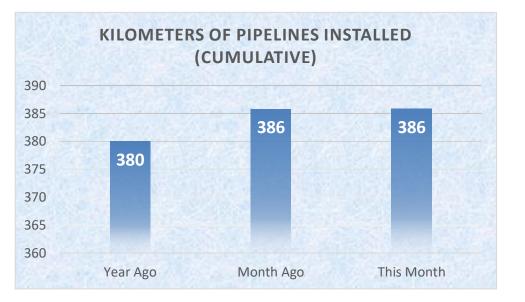

## **Digos Water District** Water Statistics (February 2022)









## **Digos Water District** Water Statistics (February 2022)



| Population actually served by utility          | 125,660          |
|------------------------------------------------|------------------|
| Required minimum number of samples             | 25               |
| No. of samples examined                        | 25               |
| • Total Coliform                               | Met Standards    |
| • Thermotolerant Coliform / E. coli            | Met Standards    |
| • Heterotrophic Place Count (HPC)              | Met Standards    |
| Disinfection Residual (Standards Range = 0.3pp | om - 1.5ppm)     |
| • No. of days without a test conducted         | 0 out of 28 days |
| Average Chlorine Residual                      | 0.49 ppm         |