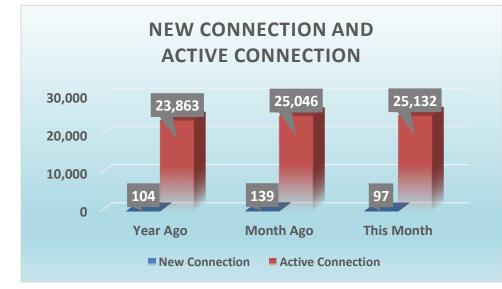

## **Digos Water District** Water Statistics (February 2022)









## **Digos Water District** Water Statistics (February 2022)



| Population actually served by utility          | 125,660          |
|------------------------------------------------|------------------|
| Required minimum number of samples             | 25               |
| No. of samples examined                        | 25               |
| • Total Coliform                               | Met Standards    |
| • Thermotolerant Coliform / E. coli            | Met Standards    |
| • Heterotrophic Place Count (HPC)              | Met Standards    |
| Disinfection Residual (Standards Range = 0.3pp | om - 1.5ppm)     |
| • No. of days without a test conducted         | 0 out of 28 days |
| Average Chlorine Residual                      | 0.49 ppm         |