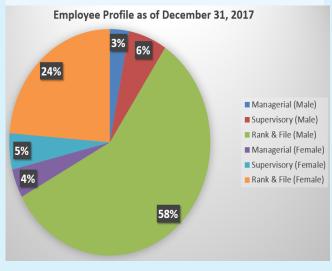

Figure 2. Sex-disaggregated data of the Employees of DWD

| Training Category                                               | Training Hours                                      |  |  |
|-----------------------------------------------------------------|-----------------------------------------------------|--|--|
| Induction Program                                               | 24                                                  |  |  |
| New Employee Welcome Program                                    | 20                                                  |  |  |
| Values Development Program                                      | 16                                                  |  |  |
| Re-orientation Programs                                         | -                                                   |  |  |
| Basic Skills Trainings                                          | 40                                                  |  |  |
| Professional/Technical/Scientific programs                      | 414                                                 |  |  |
| Middle Management Development Program                           | 56                                                  |  |  |
| Executive Development Program                                   | 56                                                  |  |  |
| Others                                                          | 176                                                 |  |  |
| Training Profile                                                |                                                     |  |  |
| Number of Employees<br>BOD- 5<br>Co -Terminus-1<br>Job Order-29 | Permanent-81<br>Casual-14<br>Temporary-1            |  |  |
| Average training hours                                          | 13.46 hours                                         |  |  |
| No. of Employees who attended seminars                          | Permanent= 80/81<br>Temporary=1/1<br>Casual = 14/14 |  |  |
| Percentage of EE who attended seminars                          | 99%                                                 |  |  |