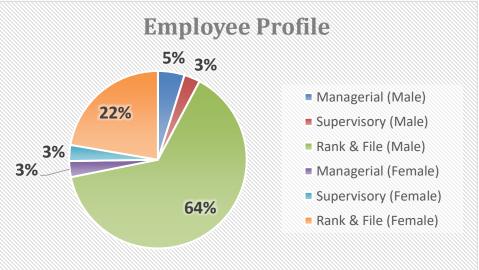

r District** Water Statistics (January 2024)









## **Digos Water District** Water Statistics (January 2024)



| Population actually served by utility         | 135,660         |
|-----------------------------------------------|-----------------|
| Required minimum number of samples            | 26              |
| No. of samples examined                       | 26              |
| Total Coliform                                | Met Standards   |
| • Thermotolerant Coliform / E. coli           | Met Standards   |
| • Heterotrophic Place Count (HPC)             | Met Standards   |
| Disinfection Residual (Standards Range = 0.3p | opm - 1.5ppm)   |
| • No. of days without a test conducted        | 0 out of 31 day |
| Average Chlorine Residual                     | 0.49 ppm        |