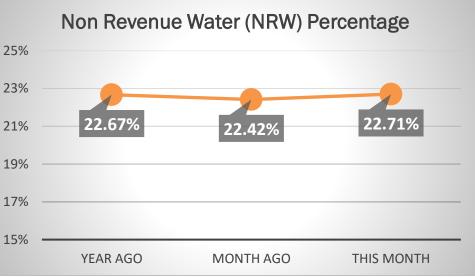

## **Digos Water District** Water Statistics (January 2024)









## **Digos Water District** Water Statistics (January 2024)



| Population actually served by utility         | 135,660         |
|-----------------------------------------------|-----------------|
| Required minimum number of samples            | 26              |
| No. of samples examined                       | 26              |
| Total Coliform                                | Met Standards   |
| • Thermotolerant Coliform / E. coli           | Met Standards   |
| • Heterotrophic Place Count (HPC)             | Met Standards   |
| Disinfection Residual (Standards Range = 0.3p | opm - 1.5ppm)   |
| • No. of days without a test conducted        | 0 out of 31 day |
| Average Chlorine Residual                     | 0.49 ppm        |