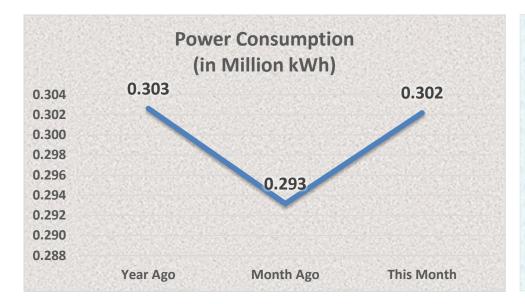

## **Digos Water District** Water Statistics (January 2024)









## **Digos Water District** Water Statistics (January 2024)



| Population actually served by utility         | 135,660         |
|-----------------------------------------------|-----------------|
| Required minimum number of samples            | 26              |
| No. of samples examined                       | 26              |
| Total Coliform                                | Met Standards   |
| • Thermotolerant Coliform / E. coli           | Met Standards   |
| • Heterotrophic Place Count (HPC)             | Met Standards   |
| Disinfection Residual (Standards Range = 0.3p | opm - 1.5ppm)   |
| • No. of days without a test conducted        | 0 out of 31 day |
| Average Chlorine Residual                     | 0.49 ppm        |