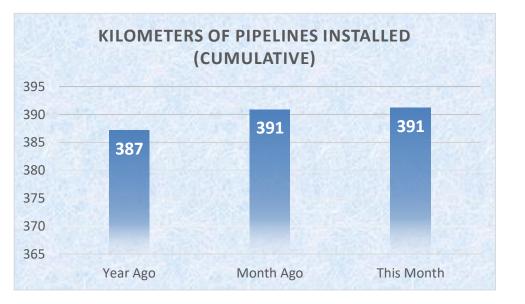

## **Digos Water District** Water Statistics (January 2024)









## **Digos Water District** Water Statistics (January 2024)



| Population actually served by utility         | 135,660         |
|-----------------------------------------------|-----------------|
| Required minimum number of samples            | 26              |
| No. of samples examined                       | 26              |
| Total Coliform                                | Met Standards   |
| • Thermotolerant Coliform / E. coli           | Met Standards   |
| • Heterotrophic Place Count (HPC)             | Met Standards   |
| Disinfection Residual (Standards Range = 0.3p | opm - 1.5ppm)   |
| • No. of days without a test conducted        | 0 out of 31 day |
| Average Chlorine Residual                     | 0.49 ppm        |