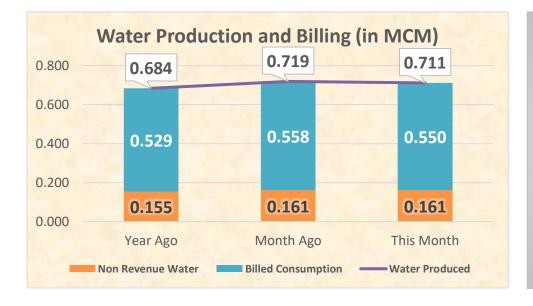

## **Digos Water District** Water Statistics (January 2024)









## **Digos Water District** Water Statistics (January 2024)



| Population actually served by utility         | 135,660         |
|-----------------------------------------------|-----------------|
| Required minimum number of samples            | 26              |
| No. of samples examined                       | 26              |
| Total Coliform                                | Met Standards   |
| • Thermotolerant Coliform / E. coli           | Met Standards   |
| • Heterotrophic Place Count (HPC)             | Met Standards   |
| Disinfection Residual (Standards Range = 0.3p | opm - 1.5ppm)   |
| • No. of days without a test conducted        | 0 out of 31 day |
| Average Chlorine Residual                     | 0.49 ppm        |