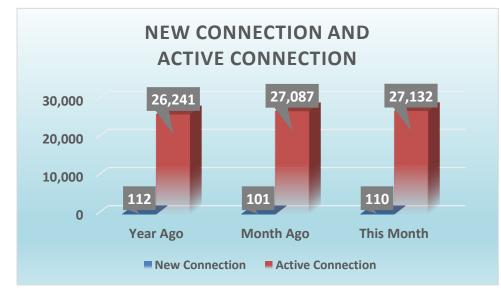

## **Digos Water District** Water Statistics (January 2024)









## **Digos Water District** Water Statistics (January 2024)



| Population actually served by utility         | 135,660         |
|-----------------------------------------------|-----------------|
| Required minimum number of samples            | 26              |
| No. of samples examined                       | 26              |
| Total Coliform                                | Met Standards   |
| • Thermotolerant Coliform / E. coli           | Met Standards   |
| • Heterotrophic Place Count (HPC)             | Met Standards   |
| Disinfection Residual (Standards Range = 0.3p | opm - 1.5ppm)   |
| • No. of days without a test conducted        | 0 out of 31 day |
| Average Chlorine Residual                     | 0.49 ppm        |