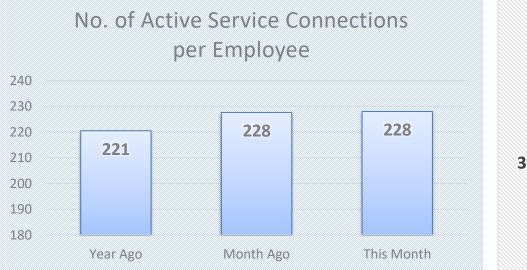

ter District** Water Statistics (January 2024)









## **Digos Water District** Water Statistics (January 2024)



| Population actually served by utility         | 135,660         |
|-----------------------------------------------|-----------------|
| Required minimum number of samples            | 26              |
| No. of samples examined                       | 26              |
| Total Coliform                                | Met Standards   |
| • Thermotolerant Coliform / E. coli           | Met Standards   |
| • Heterotrophic Place Count (HPC)             | Met Standards   |
| Disinfection Residual (Standards Range = 0.3p | opm - 1.5ppm)   |
| • No. of days without a test conducted        | 0 out of 31 day |
| Average Chlorine Residual                     | 0.49 ppm        |