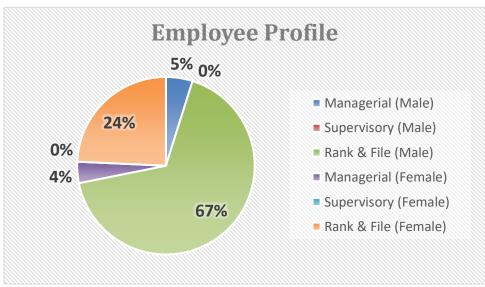

opulation actually served by utility                    | 135,990          |
|----------------------------------------------------------|------------------|
| Required minimum number of samples                       | 26               |
| No. of samples examined                                  | 26               |
| ● Total Coliform                                         | Met Standards    |
| Thermotolerant Coliform / E. coli                        | Met Standards    |
| ● Heterotrophic Place Count (HPC)                        | Met Standards    |
| Disinfection Residual (Standards Range = 0.3p            | ppm - 1.5ppm)    |
| <ul> <li>No. of days without a test conducted</li> </ul> | 0 out of 29 days |
| Average Chlorine Residual                                | 0.49 ppm         |