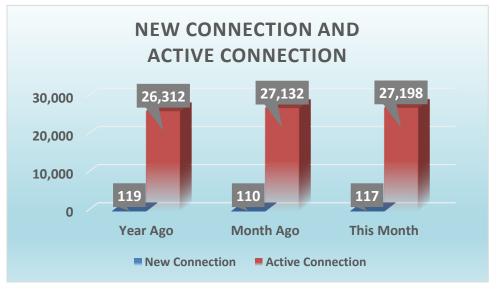

## **Digos Water District**

## **Water Statistics (February 2024)**









## **Digos Water District**

## **Water Statistics (February 2024)**



| Population actually served by utility                    | 135,990          |
|----------------------------------------------------------|------------------|
| Required minimum number of samples                       | 26               |
| No. of samples examined                                  | 26               |
| ● Total Coliform                                         | Met Standards    |
| Thermotolerant Coliform / E. coli                        | Met Standards    |
| ● Heterotrophic Place Count (HPC)                        | Met Standards    |
| Disinfection Residual (Standards Range = 0.3p            | ppm - 1.5ppm)    |
| <ul> <li>No. of days without a test conducted</li> </ul> | 0 out of 29 days |
| Av