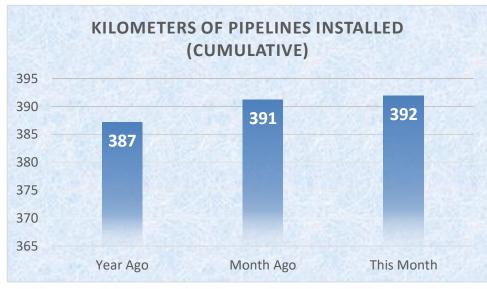

## **Digos Water District**

## **Water Statistics (February 2024)**









## **Digos Water District**

## **Water Statistics (February 2024)**



| Population actually served by utility                    | 135,990          |
|----------------------------------------------------------|------------------|
| Required minimum number of samples                       | 26               |
| No. of samples examined                                  | 26               |
| ● Total Coliform                                         | Met Standards    |
| Thermotolerant Coliform / E. coli                        | Met Standards    |
| ● Heterotrophic Place Count (HPC)                        | Met Standards    |
| Disinfection Residual (Standards Range = 0.3p            | ppm - 1.5ppm)    |
| <ul> <li>No. of days without a test conducted</li> </ul> | 0 out of 29 days |
| Aver