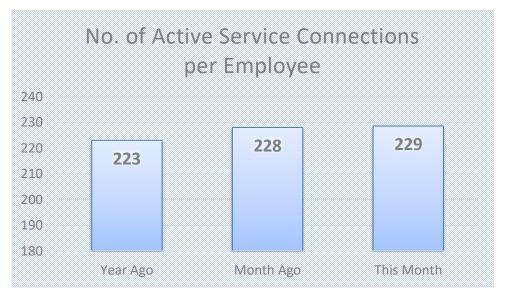

Population actually served by utility                    | 135,990          |
|----------------------------------------------------------|------------------|
| Required minimum number of samples                       | 26               |
| No. of samples examined                                  | 26               |
| ● Total Coliform                                         | Met Standards    |
| Thermotolerant Coliform / E. coli                        | Met Standards    |
| ● Heterotrophic Place Count (HPC)                        | Met Standards    |
| Disinfection Residual (Standards Range = 0.3p            | ppm - 1.5ppm)    |
| <ul> <li>No. of days without a test conducted</li> </ul> | 0 out of 29 days |
| Average Chlorine Residual                                | 0.49 ppm         |