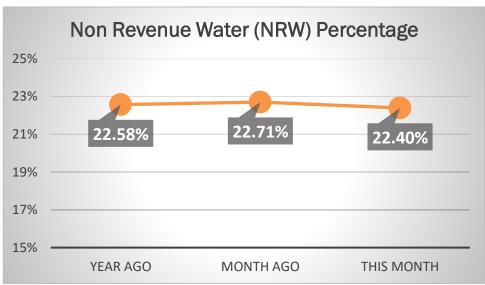

## **Digos Water District**

## **Water Statistics (February 2024)**









## **Digos Water District**

## **Water Statistics (February 2024)**



| Population actually served by utility                    | 135,990          |
|----------------------------------------------------------|------------------|
| Required minimum number of samples                       | 26               |
| No. of samples examined                                  | 26               |
| ● Total Coliform                                         | Met Standards    |
| Thermotolerant Coliform / E. coli                        | Met Standards    |
| ● Heterotrophic Place Count (HPC)                        | Met Standards    |
| Disinfection Residual (Standards Range = 0.3p            | ppm - 1.5ppm)    |
| <ul> <li>No. of days without a test conducted</li> </ul> | 0 out of 29 days |
|