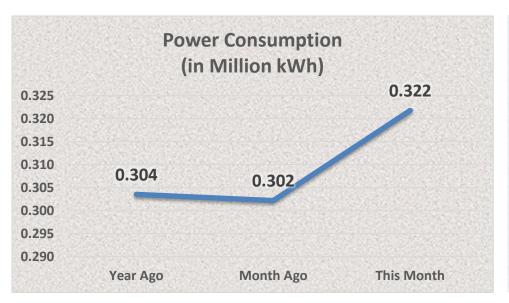

## **Digos Water District**

## **Water Statistics (February 2024)**









## **Digos Water District**

## **Water Statistics (February 2024)**



| Population actually served by utility                    | 135,990          |
|----------------------------------------------------------|------------------|
| Required minimum number of samples                       | 26               |
| No. of samples examined                                  | 26               |
| ● Total Coliform                                         | Met Standards    |
| Thermotolerant Coliform / E. coli                        | Met Standards    |
| ● Heterotrophic Place Count (HPC)                        | Met Standards    |
| Disinfection Residual (Standards Range = 0.3p            | ppm - 1.5ppm)    |
| <ul> <li>No. of days without a test conducted</li> </ul> | 0 out of 29 days |
| Average Chlorine Residual                                | 0.49 ppm