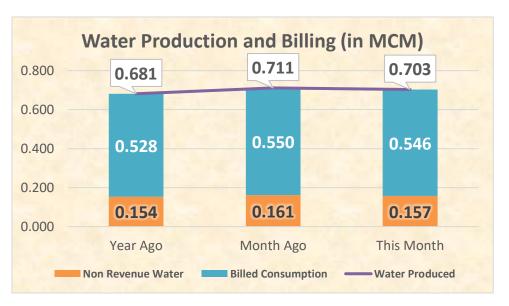

## **Digos Water District**

## **Water Statistics (February 2024)**









## **Digos Water District**

## **Water Statistics (February 2024)**



| Population actually served by utility                    | 135,990          |
|----------------------------------------------------------|------------------|
| Required minimum number of samples                       | 26               |
| No. of samples examined                                  | 26               |
| ● Total Coliform                                         | Met Standards    |
| Thermotolerant Coliform / E. coli                        | Met Standards    |
| ● Heterotrophic Place Count (HPC)                        | Met Standards    |
| Disinfection Residual (Standards Range = 0.3p            | ppm - 1.5ppm)    |
| <ul> <li>No. of days without a test conducted</li> </ul> | 0 out of 29 days |