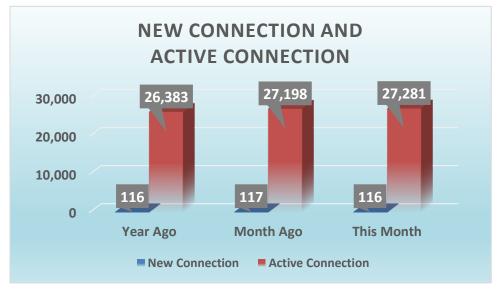

## **Digos Water District**

## **Water Statistics (March 2024)**









## **Digos Water District**

## **Water Statistics (March 2024)**



| Population actually served by utility                    | 136,405          |
|----------------------------------------------------------|------------------|
| Required minimum number of samples                       | 26               |
| No. of samples examined                                  | 26               |
| ● Total Coliform                                         | Met Standards    |
| • Thermotolerant Coliform / E. coli                      | Met Standards    |
| ● Heterotrophic Place Count (HPC)                        | Met Standards    |
| Disinfection Residual (Standards Range = 0.3p            | ppm - 1.5ppm)    |
| <ul> <li>No. of days without a test conducted</li> </ul> | 0 out of 31 days |
| Avera