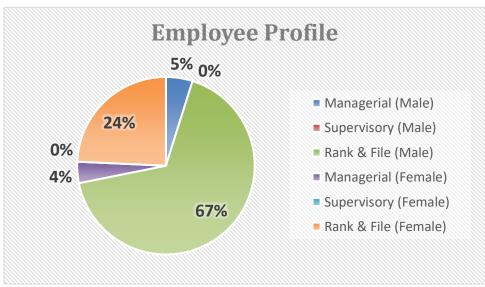

opulation actually served by utility                    | 136,405          |
|----------------------------------------------------------|------------------|
| Required minimum number of samples                       | 26               |
| No. of samples examined                                  | 26               |
| ● Total Coliform                                         | Met Standards    |
| • Thermotolerant Coliform / E. coli                      | Met Standards    |
| ● Heterotrophic Place Count (HPC)                        | Met Standards    |
| Disinfection Residual (Standards Range = 0.3p            | ppm - 1.5ppm)    |
| <ul> <li>No. of days without a test conducted</li> </ul> | 0 out of 31 days |
| Average Chlorine Residual                                | 0.49 ppm         |