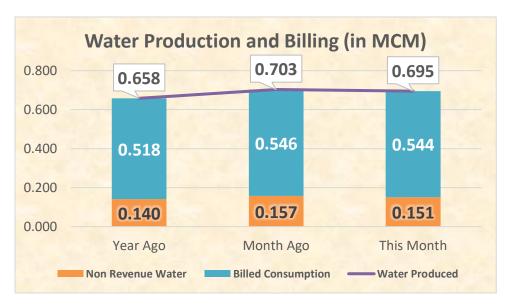

## **Digos Water District**

## **Water Statistics (March 2024)**









## **Digos Water District**

## **Water Statistics (March 2024)**



| Population actually served by utility                    | 136,405          |
|----------------------------------------------------------|------------------|
| Required minimum number of samples                       | 26               |
| No. of samples examined                                  | 26               |
| ● Total Coliform                                         | Met Standards    |
| • Thermotolerant Coliform / E. coli                      | Met Standards    |
| ● Heterotrophic Place Count (HPC)                        | Met Standards    |
| Disinfection Residual (Standards Range = 0.3p            | ppm - 1.5ppm)    |
| <ul> <li>No. of days without a test conducted</li> </ul> | 0 out of 31 days |
| A