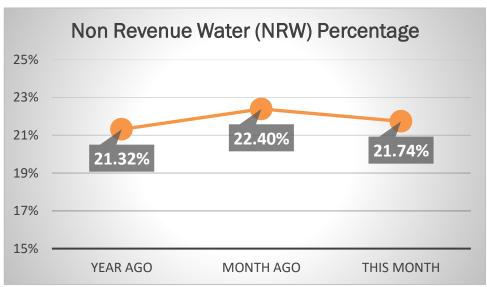

## **Digos Water District**

## **Water Statistics (March 2024)**









## **Digos Water District**

## **Water Statistics (March 2024)**



| Population actually served by utility                    | 136,405          |
|----------------------------------------------------------|------------------|
| Required minimum number of samples                       | 26               |
| No. of samples examined                                  | 26               |
| ● Total Coliform                                         | Met Standards    |
| • Thermotolerant Coliform / E. coli                      | Met Standards    |
| ● Heterotrophic Place Count (HPC)                        | Met Standards    |
| Disinfection Residual (Standards Range = 0.3p            | ppm - 1.5ppm)    |
| <ul> <li>No. of days without a test conducted</li> </ul> | 0 out of 31 days |
| Ave