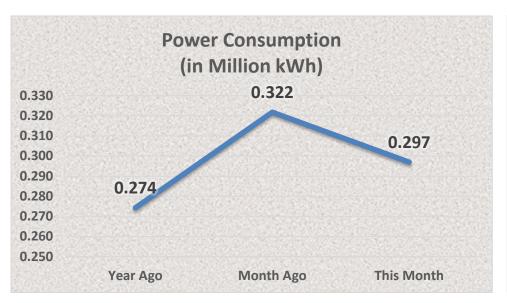

## **Digos Water District**

## **Water Statistics (March 2024)**









## **Digos Water District**

## **Water Statistics (March 2024)**



| Population actually served by utility                    | 136,405          |
|----------------------------------------------------------|------------------|
| Required minimum number of samples                       | 26               |
| No. of samples examined                                  | 26               |
| ● Total Coliform                                         | Met Standards    |
| • Thermotolerant Coliform / E. coli                      | Met Standards    |
| ● Heterotrophic Place Count (HPC)                        | Met Standards    |
| Disinfection Residual (Standards Range = 0.3p            | ppm - 1.5ppm)    |
| <ul> <li>No. of days without a test conducted</li> </ul> | 0 out of 31 days |
| Average Chlorine Residual                                | 0.49 ppm