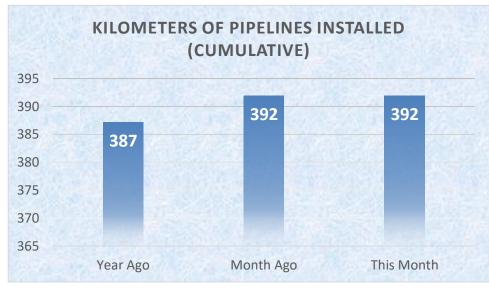

## **Digos Water District**

## **Water Statistics (March 2024)**









## **Digos Water District**

## **Water Statistics (March 2024)**



| Population actually served by utility                    | 136,405          |
|----------------------------------------------------------|------------------|
| Required minimum number of samples                       | 26               |
| No. of samples examined                                  | 26               |
| ● Total Coliform                                         | Met Standards    |
| • Thermotolerant Coliform / E. coli                      | Met Standards    |
| ● Heterotrophic Place Count (HPC)                        | Met Standards    |
| Disinfection Residual (Standards Range = 0.3p            | ppm - 1.5ppm)    |
| <ul> <li>No. of days without a test conducted</li> </ul> | 0 out of 31 days |
| Average