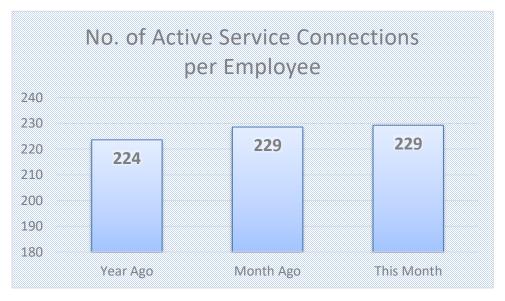

Population actually served by utility                    | 136,405          |
|----------------------------------------------------------|------------------|
| Required minimum number of samples                       | 26               |
| No. of samples examined                                  | 26               |
| ● Total Coliform                                         | Met Standards    |
| • Thermotolerant Coliform / E. coli                      | Met Standards    |
| ● Heterotrophic Place Count (HPC)                        | Met Standards    |
| Disinfection Residual (Standards Range = 0.3p            | ppm - 1.5ppm)    |
| <ul> <li>No. of days without a test conducted</li> </ul> | 0 out of 31 days |
| Average Chlorine Residual                                | 0.49 ppm         |