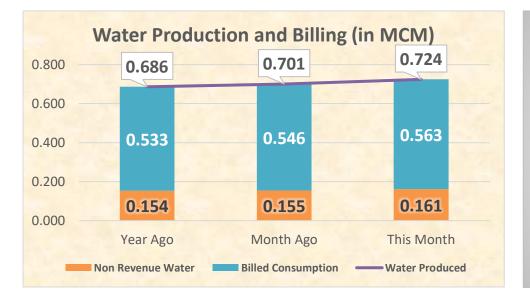

## **Digos Water District** Water Statistics (June 2024)









## **Digos Water District** Water Statistics (June 2024)



| Population actually served by utility         | 138,080          |
|-----------------------------------------------|------------------|
| Required minimum number of samples            | 26               |
| No. of samples examined                       | 26               |
| • Total Coliform                              | Met Standards    |
| • Thermotolerant Coliform / E. coli           | Met Standards    |
| • Heterotrophic Place Count (HPC)             | Met Standards    |
| Disinfection Residual (Standards Range = 0.3p | opm - 1.5ppm)    |
| • No. of days without a test conducted        | 0 out of 30 days |
| • Average Chlorine Residual                   | 0.49 ppm         |