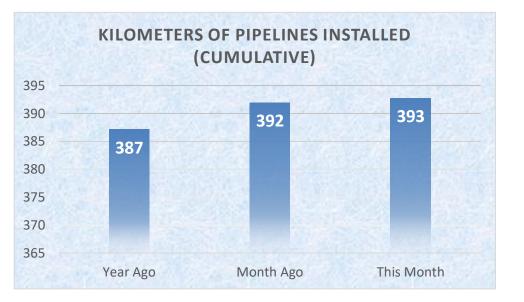

## **Digos Water District** Water Statistics (June 2024)









## **Digos Water District** Water Statistics (June 2024)



| Population actually served by utility         | 138,080          |
|-----------------------------------------------|------------------|
| Required minimum number of samples            | 26               |
| No. of samples examined                       | 26               |
| • Total Coliform                              | Met Standards    |
| • Thermotolerant Coliform / E. coli           | Met Standards    |
| • Heterotrophic Place Count (HPC)             | Met Standards    |
| Disinfection Residual (Standards Range = 0.3p | opm - 1.5ppm)    |
| • No. of days without a test conducted        | 0 out of 30 days |
| • Average Chlorine Residual                   | 0.49 ppm         |