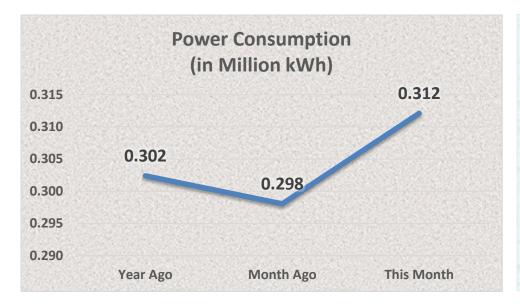

## **Digos Water District** Water Statistics (June 2024)









## **Digos Water District** Water Statistics (June 2024)



| Population actually served by utility         | 138,080          |
|-----------------------------------------------|------------------|
| Required minimum number of samples            | 26               |
| No. of samples examined                       | 26               |
| • Total Coliform                              | Met Standards    |
| • Thermotolerant Coliform / E. coli           | Met Standards    |
| • Heterotrophic Place Count (HPC)             | Met Standards    |
| Disinfection Residual (Standards Range = 0.3p | opm - 1.5ppm)    |
| • No. of days without a test conducted        | 0 out of 30 days |
| • Average Chlorine Residual                   | 0.49 ppm         |