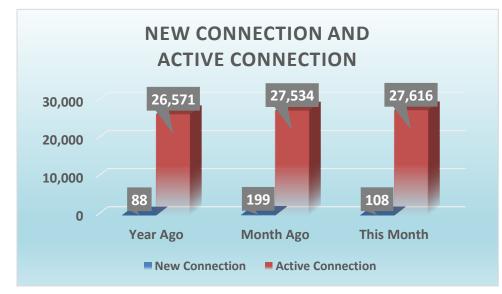

## **Digos Water District** Water Statistics (June 2024)









## **Digos Water District** Water Statistics (June 2024)



| Population actually served by utility         | 138,080          |
|-----------------------------------------------|------------------|
| Required minimum number of samples            | 26               |
| No. of samples examined                       | 26               |
| • Total Coliform                              | Met Standards    |
| • Thermotolerant Coliform / E. coli           | Met Standards    |
| • Heterotrophic Place Count (HPC)             | Met Standards    |
| Disinfection Residual (Standards Range = 0.3p | opm - 1.5ppm)    |
| • No. of days without a test conducted        | 0 out of 30 days |
| • Average Chlorine Residual                   | 0.49 ppm         |