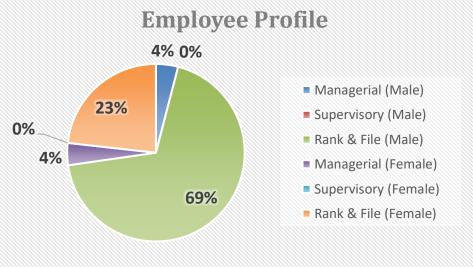

strict** Water Statistics (June 2024)









## **Digos Water District** Water Statistics (June 2024)



| Population actually served by utility         | 138,080          |
|-----------------------------------------------|------------------|
| Required minimum number of samples            | 26               |
| No. of samples examined                       | 26               |
| • Total Coliform                              | Met Standards    |
| • Thermotolerant Coliform / E. coli           | Met Standards    |
| • Heterotrophic Place Count (HPC)             | Met Standards    |
| Disinfection Residual (Standards Range = 0.3p | opm - 1.5ppm)    |
| • No. of days without a test conducted        | 0 out of 30 days |
| • Average Chlorine Residual                   | 0.49 ppm         |