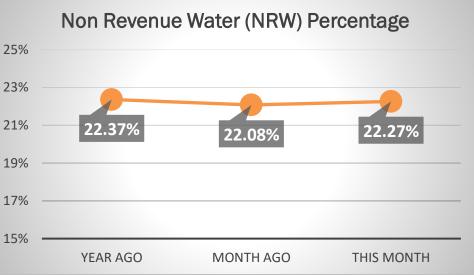

## **Digos Water District** Water Statistics (June 2024)









## **Digos Water District** Water Statistics (June 2024)



| Population actually served by utility         | 138,080          |
|-----------------------------------------------|------------------|
| Required minimum number of samples            | 26               |
| No. of samples examined                       | 26               |
| • Total Coliform                              | Met Standards    |
| • Thermotolerant Coliform / E. coli           | Met Standards    |
| • Heterotrophic Place Count (HPC)             | Met Standards    |
| Disinfection Residual (Standards Range = 0.3p | opm - 1.5ppm)    |
| • No. of days without a test conducted        | 0 out of 30 days |
| • Average Chlorine Residual                   | 0.49 ppm         |