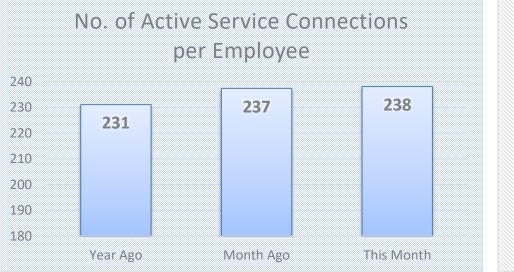

District** Water Statistics (June 2024)









## **Digos Water District** Water Statistics (June 2024)



| Population actually served by utility         | 138,080          |
|-----------------------------------------------|------------------|
| Required minimum number of samples            | 26               |
| No. of samples examined                       | 26               |
| • Total Coliform                              | Met Standards    |
| • Thermotolerant Coliform / E. coli           | Met Standards    |
| • Heterotrophic Place Count (HPC)             | Met Standards    |
| Disinfection Residual (Standards Range = 0.3p | opm - 1.5ppm)    |
| • No. of days without a test conducted        | 0 out of 30 days |
| • Average Chlorine Residual                   | 0.49 ppm         |