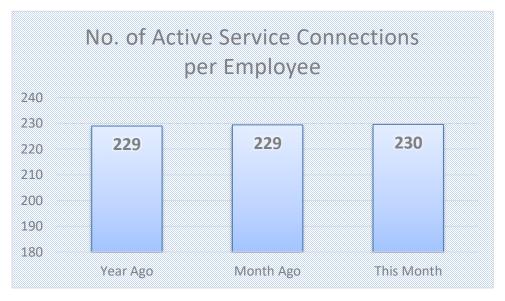

Population actually served by utility                    | 138,890          |
|----------------------------------------------------------|------------------|
| Required minimum number of samples                       | 26               |
| No. of samples examined                                  | 26               |
| ● Total Coliform                                         | Met Standards    |
| ● Thermotolerant Coliform / E. coli                      | Met Standards    |
| ● Heterotrophic Place Count (HPC)                        | Met Standards    |
| Disinfection Residual (Standards Range = 0.3p            | ppm - 1.5ppm)    |
| <ul> <li>No. of days without a test conducted</li> </ul> | 0 out of 30 days |
| Average Chlorine Residual                                | 0.53 ppm         |