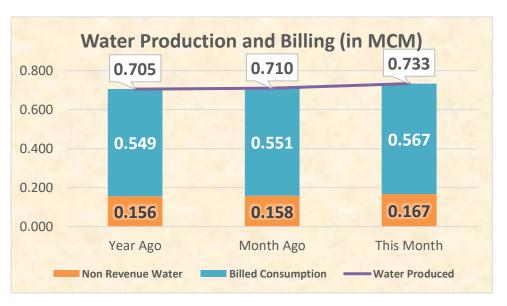

## **Digos Water District**

## **Water Statistics (September 2024)**









## **Digos Water District**

## **Water Statistics (September 2024)**



| Population actually served by utility                    | 138,890          |
|----------------------------------------------------------|------------------|
| Required minimum number of samples                       | 26               |
| No. of samples examined                                  | 26               |
| ● Total Coliform                                         | Met Standards    |
| ● Thermotolerant Coliform / E. coli                      | Met Standards    |
| ● Heterotrophic Place Count (HPC)                        | Met Standards    |
| Disinfection Residual (Standards Range = 0.3p            | ppm - 1.5ppm)    |
| <ul> <li>No. of days without a test conducted</li> </ul> | 0 out of 30 days |