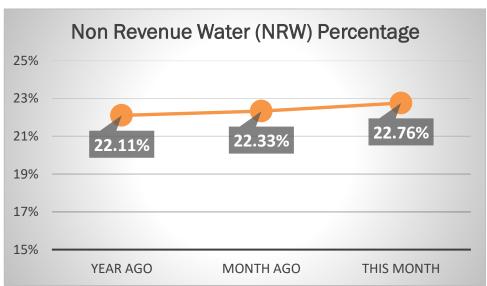

## **Digos Water District**

## **Water Statistics (September 2024)**









## **Digos Water District**

## **Water Statistics (September 2024)**



| Population actually served by utility                    | 138,890          |
|----------------------------------------------------------|------------------|
| Required minimum number of samples                       | 26               |
| No. of samples examined                                  | 26               |
| ● Total Coliform                                         | Met Standards    |
| ● Thermotolerant Coliform / E. coli                      | Met Standards    |
| ● Heterotrophic Place Count (HPC)                        | Met Standards    |
| Disinfection Residual (Standards Range = 0.3p            | ppm - 1.5ppm)    |
| <ul> <li>No. of days without a test conducted</li> </ul> | 0 out of 30 days |
|