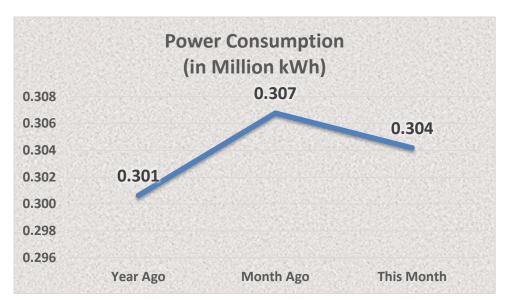

## **Digos Water District**

## **Water Statistics (September 2024)**









## **Digos Water District**

## **Water Statistics (September 2024)**



| Population actually served by utility                    | 138,890          |
|----------------------------------------------------------|------------------|
| Required minimum number of samples                       | 26               |
| No. of samples examined                                  | 26               |
| ● Total Coliform                                         | Met Standards    |
| ● Thermotolerant Coliform / E. coli                      | Met Standards    |
| ● Heterotrophic Place Count (HPC)                        | Met Standards    |
| Disinfection Residual (Standards Range = 0.3p            | ppm - 1.5ppm)    |
| <ul> <li>No. of days without a test conducted</li> </ul> | 0 out of 30 days |
| Average Chlorine Residual                                | 0.53 ppm