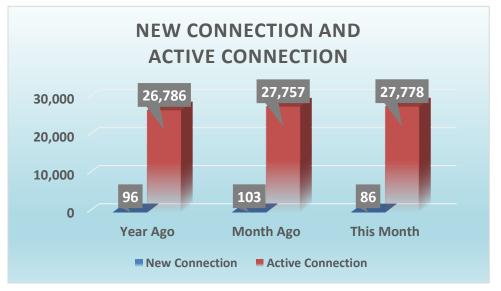

## **Digos Water District**

## **Water Statistics (September 2024)**









## **Digos Water District**

## **Water Statistics (September 2024)**



| Population actually served by utility                    | 138,890          |
|----------------------------------------------------------|------------------|
| Required minimum number of samples                       | 26               |
| No. of samples examined                                  | 26               |
| ● Total Coliform                                         | Met Standards    |
| ● Thermotolerant Coliform / E. coli                      | Met Standards    |
| ● Heterotrophic Place Count (HPC)                        | Met Standards    |
| Disinfection Residual (Standards Range = 0.3p            | ppm - 1.5ppm)    |
| <ul> <li>No. of days without a test conducted</li> </ul> | 0 out of 30 days |
| A