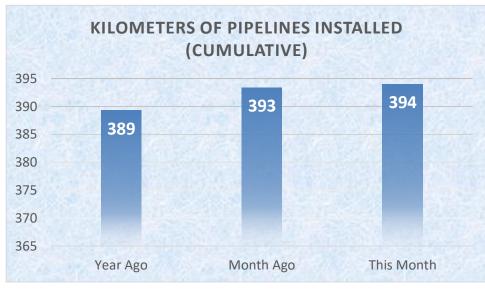

## **Digos Water District**

## **Water Statistics (September 2024)**









## **Digos Water District**

## **Water Statistics (September 2024)**



| Population actually served by utility                    | 138,890          |
|----------------------------------------------------------|------------------|
| Required minimum number of samples                       | 26               |
| No. of samples examined                                  | 26               |
| ● Total Coliform                                         | Met Standards    |
| ● Thermotolerant Coliform / E. coli                      | Met Standards    |
| ● Heterotrophic Place Count (HPC)                        | Met Standards    |
| Disinfection Residual (Standards Range = 0.3p            | ppm - 1.5ppm)    |
| <ul> <li>No. of days without a test conducted</li> </ul> | 0 out of 30 days |
| Ave