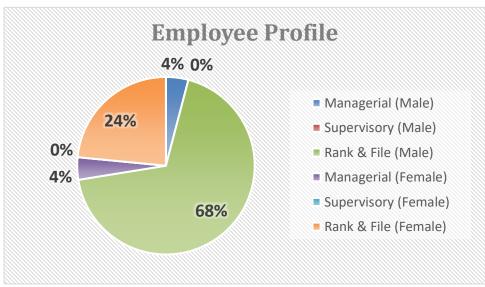

opulation actually served by utility                    | 138,890          |
|----------------------------------------------------------|------------------|
| Required minimum number of samples                       | 26               |
| No. of samples examined                                  | 26               |
| ● Total Coliform                                         | Met Standards    |
| ● Thermotolerant Coliform / E. coli                      | Met Standards    |
| ● Heterotrophic Place Count (HPC)                        | Met Standards    |
| Disinfection Residual (Standards Range = 0.3p            | ppm - 1.5ppm)    |
| <ul> <li>No. of days without a test conducted</li> </ul> | 0 out of 30 days |
| Average Chlorine Residual                                | 0.53 ppm         |